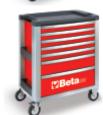

## roller cab with seven drawers

## Main features:

- 7 drawers (588x367 mm) with ball bearing slides:
- 5 drawers, 70 mm high
- 1 drawer, 140 mm high 1 drawer, 210 mm high
- Drawer bases protected by foamed rubber mats
  Four castors 125 mm in Ø:
- 2 fixed and 2 steering (1 with brake)
- Front centralized safety lock
- · Opening system throughout length of drawer
- Static load capacity: 1200 kg
- Thermoplastic worktop
- Integrated side and rear bottle holders
- Integrated paper roll holder
- Uprights and drawer front made of aluminium

## **å** 61 kg

| NAME OF TAXABLE PARTY. | art.    |        |                  |
|------------------------|---------|--------|------------------|
| 039000001              | C39-7/O | Orange | empty tool chest |
| 039000002              | C39-7/G | Grey   | empty tool chest |
| 039000003              | C39-7/R | Red    | empty tool chest |