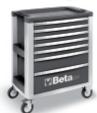

## roller cab with seven drawers

## Main features:

- 7 drawers (588x367 mm) with ball bearing slides:
- 5 drawers, 70 mm high
- 1 drawer, 140 mm high 1 drawer, 210 mm high
- Drawer bases protected by foamed rubber mats
  Four castors 125 mm in Ø:
- 2 fixed and 2 steering (1 with brake)
- Front centralized safety lock
- · Opening system throughout length of drawer
- Static load capacity: 1200 kg
- Thermoplastic worktop
- Integrated side and rear bottle holders
- Integrated paper roll holder
- Uprights and drawer front made of aluminium

## **å** 61 kg

| NAME OF TAXABLE PARTY. | art.    |        |                  |
|------------------------|---------|--------|------------------|
| 039000001              | C39-7/O | Orange | empty tool chest |
| 039000002              | C39-7/G | Grey   | empty tool chest |
| 039000003              | C39-7/R | Red    | empty tool chest |