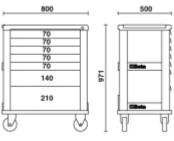

## Main features:

- 7 drawers (588x367 mm) with ball bearing slides:
- 5 drawers, 70 mm high
- 1 drawer, 140 mm high 1 drawer, 210 mm high
- Drawer bases protected by foamed rubber mats
  Four castors 125 mm in Ø:
- 2 fixed and 2 steering (1 with brake)
- Front centralized safety lock
- · Opening system throughout length of drawer
- Static load capacity: 1200 kg
- Thermoplastic worktop
- Integrated side and rear bottle holders
- Integrated paper roll holder
- Uprights and drawer front made of aluminium