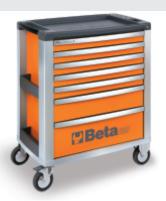

## roller cab with seven drawers

## Main features:

- 7 drawers (588x367 mm) with ball bearing slides:
- 5 drawers, 70 mm high
- 1 drawer, 140 mm high 1 drawer, 210 mm high
- Drawer bases protected by foamed rubber mats
  Four castors 125 mm in Ø:
- 2 fixed and 2 steering (1 with brake)
- Front centralized safety lock
- · Opening system throughout length of drawer
- Static load capacity: 1200 kg
- Thermoplastic worktop
- Integrated side and rear bottle holders
- Integrated paper roll holder
- Uprights and drawer front made of aluminium

## **å** 61 kg

| NAME OF TAXABLE PARTY. | art.    |        |                  |
|------------------------|---------|--------|------------------|
| 039000001              | C39-7/O | Orange | empty tool chest |
| 039000002              | C39-7/G | Grey   | empty tool chest |
| 039000003              | C39-7/R | Red    | empty tool chest |