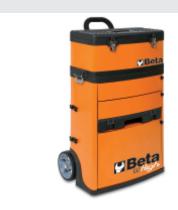

## two-module tool trolley

## Main features:

- Sheet metal frame and plastic tops, synonymous with remarkable sturdiness and reduced weight
- 2 detachable modules:
- 1 upper tool box
- 1 module with 2 drawers 95 mm in height
- 1 pull-out case made of plastic, 66 mm high, and 1 drawer 295 mm in height
- Oversized castors (160 mm), built into frame for easy transport for example, on steps
- Side centralized lock for closing drawers of lower module
- Drawers with ball bearing slides and double closing hook
- Telescopic aluminium handle
- Small tool holder built into upper tool box
- Lower drawer with double ballbearing slide
- Recommended assortments: 5941VU/M, 5940/SBK and 5915VU/5
- \* Colours available on request