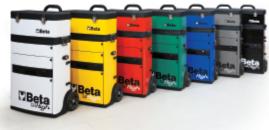

## ₫ 21 kg

|           | art.   |        |                           |
|-----------|--------|--------|---------------------------|
| 041000002 | C41H-O | Orange | empty trolley<br>RAL 2011 |
| 041000005 | C41H-N | Black  | RAL 9005                  |
| 041000006 | C41H-B | Blue   | RAL 5002                  |
| 041000008 | C41H-R | Red    | RAL 3000                  |
| 041000010 | C41H-G | Grey   | RAL 7016                  |
| 041000012 | C41H-Y | Yellow | RAL 1023                  |
| 041000021 | C41H-W | White  | RAL 9016                  |
| 041000024 | C41H-V | Green  | RAL 6016                  |