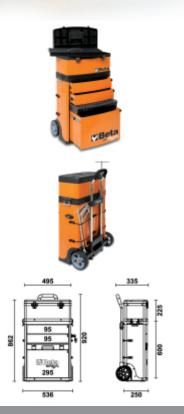

## Main features:

- Sheet metal frame and plastic tops, synonymous with remarkable sturdiness and reduced weight
- 2 detachable modules:
- 1 upper tool box
- 1 module with 2 drawers 95 mm in height
- 1 pull-out case made of plastic, 66 mm high, and 1 drawer 295 mm in height
- Oversized castors (160 mm), built into frame for easy transport for example, on steps
- Side centralized lock for closing drawers of lower module
- Drawers with ball bearing slides and double closing hook
- Telescopic aluminium handle
- Small tool holder built into upper tool box
- Lower drawer with double ballbearing slide
- Recommended assortments: 5941VU/M, 5940/SBK and 5915VU/5
- \* Colours available on request

## ₫ 21 kg

|           | art.   |        |                           |
|-----------|--------|--------|---------------------------|
| 041000002 | C41H-O | Orange | empty trolley<br>RAL 2011 |
| 041000005 | C41H-N | Black  | RAL 9005                  |
| 041000006 | C41H-B | Blue   | RAL 5002                  |
| 041000008 | C41H-R | Red    | RAL 3000                  |
| 041000010 | C41H-G | Grey   | RAL 7016                  |
| 041000012 | C41H-Y | Yellow | RAL 1023                  |
| 041000021 | C41H-W | White  | RAL 9016                  |
| 041000024 | C41H-V | Green  | RAL 6016                  |