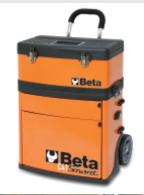

## two-module tool trolley

Main features:

• Sheet metal frame and plastic tops, synonymous with remarkable sturdiness and reduced weight.

• 2 detachable modules:

1 upper tool box,

- 1 module with 2 drawers, 95 mm and 295 mm high respectively.
- Oversized castors (160 mm),
- built into frame for easy transport for example, on steps.

Side centralized lock

- for closing drawers of lower module.
- Drawers with ball bearing slides and double closing hook.
- Telescopic aluminium handle.
- Small tool holder built into upper tool box.
- Lower drawer with double ballbearing slide