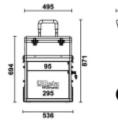

## two-module tool trolley

Main features:

• Sheet metal frame and plastic tops, synonymous with remarkable sturdiness and reduced weight.

• 2 detachable modules:

1 upper tool box,

- 1 module with 2 drawers, 95 mm and 295 mm high respectively.
- Oversized castors (160 mm),
- built into frame for easy transport for example, on steps.

Side centralized lock

- for closing drawers of lower module.
- Drawers with ball bearing slides and double closing hook.
- Telescopic aluminium handle.
- Small tool holder built into upper tool box.
- Lower drawer with double ballbearing slide