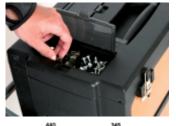

## Main features:

- Sheet metal frames and plastic tops, synonymous with remarkable sturdiness and reduced weight.
- 3 detachable modules:
- 1 upper tool box, 220 mm high
- 1 central tool module, 180 mm high
- 1 lower tool module with castors, 330 mm high.
- Oversized castors (ø 160 mm).
- Telescopic handle, can be adjusted in 3 positions
- Quick module release system: easy, quick access to all tool compartments.
- Upper tool box with interior object compartment and 3 tool trays built into cover.
- Can be used with 2 modules.