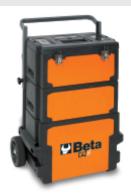

## Three-module tool trolley

## Main features:

- Sheet metal frames and plastic tops, synonymous with remarkable sturdiness and reduced weight.
- 3 detachable modules:
- 1 upper tool box, 220 mm high
- 1 central tool module, 180 mm high
- 1 lower tool module with castors, 330 mm high.
- Oversized castors (ø 160 mm).
- Telescopic handle, can be adjusted in 3 positions
- Quick module release system: easy, quick access to all tool compartments.
- Upper tool box with interior object compartment and 3 tool trays built into cover.
- Can be used with 2 modules.