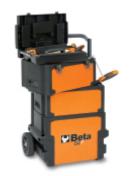

## Three-module tool trolley

## Main features:

- Sheet metal frames and plastic tops, synonymous with remarkable sturdiness and reduced weight.
- 3 detachable modules:
- 1 upper tool box, 220 mm high
- 1 central tool module, 180 mm high
- 1 lower tool module with castors, 330 mm high.
- Oversized castors (ø 160 mm).
- Telescopic handle, can be adjusted in 3 positions
- Quick module release system: easy, quick access to all tool compartments.
- Upper tool box with interior object compartment and 3 tool trays built into cover.
- Can be used with 2 modules.