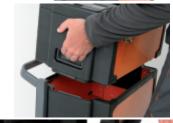

## Main features:

- Sheet metal frames and plastic tops, synonymous with remarkable sturdiness and reduced weight.
- 3 detachable modules:
- 1 upper tool box, 220 mm high
- 1 central tool module, 180 mm high
- 1 lower tool module with castors, 330 mm high.
- Oversized castors (ø 160 mm).
- Telescopic handle, can be adjusted in 3 positions
- Quick module release system: easy, quick access to all tool compartments.
- Upper tool box with interior object compartment and 3 tool trays built into cover.
- Can be used with 2 modules.