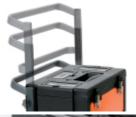

## Main features:

- Sheet metal frames and plastic tops, synonymous with remarkable sturdiness and reduced weight.
- 3 detachable modules:
- 1 upper tool box, 220 mm high
- 1 central tool module, 180 mm high
- 1 lower tool module with castors, 330 mm high.
- Oversized castors (ø 160 mm).
- Telescopic handle, can be adjusted in 3 positions
- Quick module release system: easy, quick access to all tool compartments.
- Upper tool box with interior object compartment and 3 tool trays built into cover.
- Can be used with 2 modules.