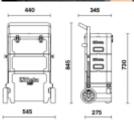

Recommended assortments: 5940/SBK and 5915VU/5

₫ 14 kg

₹ 730x545x345mm

3 modules

| THE RESERVE TO SERVE THE RESERVE TO SERVE THE RESERVE | art. |
|-------------------------------------------------------------------------------------------------------------------------------------------------------------------------------------------------------------------------------------------------------------------------------------------------------------------------------------------------------------------------------------------------------------------------------------------------------------------------------------------------------------------------------------------------------------------------------------------------------------------------------------------------------------------------------------------------------------------------------------------------------------------------------------------------------------------------------------------------------------------------------------------------------------------------------------------------------------------------------------------------------------------------------------------------------------------------------------------------------------------------------------------------------------------------------------------------------------------------------------------------------------------------------------------------------------------------------------------------------------------------------------------------------------------------------------------------------------------------------------------------------------------------------------------------------------------------------------------------------------------------------------------------------------------------------------------------------------------------------------------------------------------------------------------------------------------------------------------------------------------------------------------------------------------------------------------------------------------------------------------------------------------------------------------------------------------------------------------------------------------------------|------|
| 042000002                                                                                                                                                                                                                                                                                                                                                                                                                                                                                                                                                                                                                                                                                                                                                                                                                                                                                                                                                                                                                                                                                                                                                                                                                                                                                                                                                                                                                                                                                                                                                                                                                                                                                                                                                                                                                                                                                                                                                                                                                                                                                                                     | C42H |