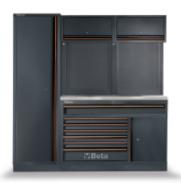

## Workshop equipment combination C45PRO

## Combination comprising:

- 2 perforated tool panels (C45PRO PF)
- 2 wall-mounted cabinets (C45PRO PM)
- 2 wall brackets, wide type (C45PRO SL)
- 1 wall bracket, narrow type (C45PRO SS)1 single-door cabinet (C45PRO AS1)