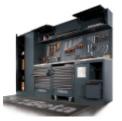

## Workshop equipment combination C45PRO

## Combination comprising:

- 2 perforated tool panels (C45PRO PF)
- 2 wall-mounted cabinets (C45PRO PM)
- 2 wall brackets, wide type (C45PRO SL)
- 1 wall bracket, narrow type (C45PRO SS)1 single-door cabinet (C45PRO AS1)