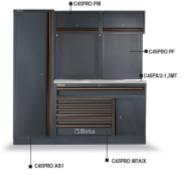

## C45PRO EX

## Workshop equipment combination C45PRO

## Combination comprising:

- 2 perforated tool panels (C45PRO PF)
- 2 wall-mounted cabinets (C45PRO PM)
- 2 wall brackets, wide type (C45PRO SL)
- 1 wall bracket, narrow type (C45PRO SS)1 single-door cabinet (C45PRO AS1)