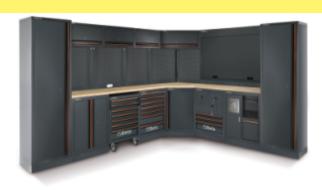

## Combination comprising:

- 1 multi-ply wood worktop (C45PW/3-2,0MT)
- 1 multi-ply wood worktop (C45PW/2-1,3MT)
- 1 fixed two-door module (C45PRO MA)
- 1 mobile roller cab with 7 drawers (C45PRO C7)
- 1 fixed module with 7 drawers (C45PRO M7)
- 1 fixed module with 2 built-in reels (C45PRO ACT)
- 1 fixed service module (C45PRO MS)
- 1 self-supporting complete corner with multiply wood worktop (C45PRO CORNER/W)
- 2 perforated tool panels (C45PRO PF)
- 1 perforated tool panel, con be fitted with a power socket (not included) (C45PRO PFE)
- 3 wall-mounted cabinets (C45PRO PM)
- 1 tool wall system with aluminium shutter (C45PRO PAS)
- 6 wall brackets, wide type (C45PRO SL)
- 4 wall brackets, narrow type (C45PRO SS)
- 2 single-door cabinets (C45PRO AS1)