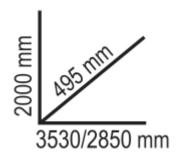

## ₫ 572 kg

| <u> </u>  | art.      |
|-----------|-----------|
| 045000045 | C45PRO FW |