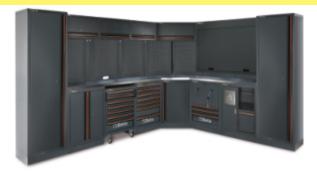

## Workshop equipment combination C45PRO

Combination comprising:

- 1 stainless steel coated MDF worktop (C45PX/3-2.0MT)
- 1 stainless steel coated MDF worktop (C45PX/2-1.3MT)
- Fixed two-door module (C45PRO MA)
- 1 mobile roller cab with 7 drawers (C45PRO C7)
- 1 fixed module with 7 drawers (C45PRO M7)
- 1 fixed module with 2 built-in reels (C45PRO ACT)
  1 fixed service module (C45PRO MS)
- 1 self-supporting complete corner with stainless steel coated MDF worktop
- (C45PRO CORNER/X)
- 2 perforated tool panels (C45PRO PF)
- 1 perforated tool panel, con be fitted with a power socket (not included)
- (C45PRO PFE)
- 3 wall-mounted cabinets (C45PRO PM)
- 1 tool wall system with aluminium shutter (C45PRO PAS)
- 6 wall brackets, wide type (C45PRO SL)
- 4 wall brackets, narrow type (C45PRO SS)
- 2 single-door cabinets (C45PRO AS1)