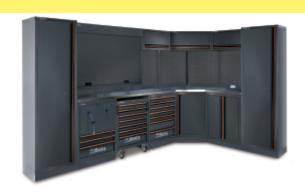

## Workshop equipment combination C45PRO

## Combination comprising:

- 1 stainless steel coated MDF worktop (C45PX/3-2.0MT)
- 1 stainless steel coated MDF worktop (C45PX/1-0.7MT)
- 1 fixed module with 2 built-in reels (C45PRO ACT)
- 1 mobile roller cab with 7 drawers (C45PRO C7)
- 1 fixed module with 7 drawers (C45PRO M7)
- Fixed two-door module (C45PRO MA)
- 1 self-supporting complete corner with stainless steel coated MDF worktop (C45PRO CORNER/X)
- 1 perforated tool panel (C45PRO PF)
- 1 perforated tool panel, con be fitted with a power socket (not included) (C45PRO PFE)
- 2 wall-mounted cabinets (C45PRO PM)
- 1 tool wall system with aluminium shutter (C45PRO PAS)
- 5 wall brackets, wide type (C45PRO SL)
- 4 wall brackets, narrow type (C45PRO SS)
- 2 single-door cabinets (C45PRO AS1)