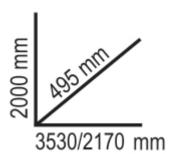

## ₫ 507 kg

| THE RESERVE TO | art.      |
|----------------|-----------|
| 045000036      | C45PRO GX |