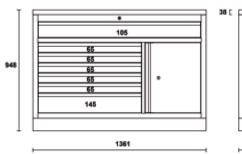

## Features:

- worktop (1360 mm) made of stainless steel coated MDF
- 1 drawer (1248x406 mm) with ball bearing slides
- 6 drawers (782x406 mm) with ball bearing slides:
- 5 drawers 65 mm high
- 1 drawer 145 mm high
- drawer bases protected by foamed rubber mats