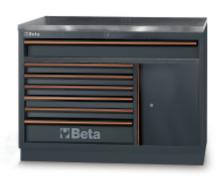

C45PRO M7A/X

## Fixed module with 7 drawers, for workshop equipment combination C45PRO

## Features:

- worktop (1360 mm) made of stainless steel coated MDF
- 1 drawer (1248x406 mm) with ball bearing slides
- 6 drawers (782x406 mm) with ball bearing slides:
- 5 drawers 65 mm high
- 1 drawer 145 mm high
- drawer bases protected by foamed rubber mats