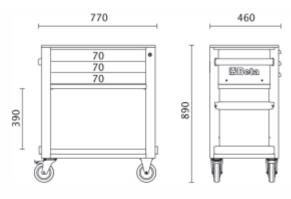

## Main features:

- Thermoplastic worktop
- 3 drawers (588x367 mm) with ball bearing slides, 70 mm high
- Drawer bases protected by foamed rubber mats
- Front centralized safety lock
- · Convenient side screwdriver holder included
- Two side built-in spray can holders
- · Large lower shelf protected by an anti-oil and anti-rubber mat
- Four castors, Ø 125 mm:
- 2 fixed and 2 steering (one with brake)
- Static load capacity: 400 kg
- Capacity of each drawer: 15 kg, uniformly distributed
  Paper roll holder item 2400 RSC24/PC-A can be applied on request
- Folding shelf item 5000MS can be applied on request