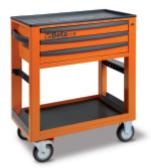

C50S

## Service tool trolley with 3 drawers

## Main features:

- Thermoplastic worktop
- 3 drawers (588x367 mm) with ball bearing slides, 70 mm high
- Drawer bases protected by foamed rubber mats
- Front centralized safety lock
- · Convenient side screwdriver holder included
- Two side built-in spray can holders
- · Large lower shelf protected by an anti-oil and anti-rubber mat
- Four castors, Ø 125 mm:
- 2 fixed and 2 steering (one with brake)
- Static load capacity: 400 kg
- Capacity of each drawer: 15 kg, uniformly distributed
  Paper roll holder item 2400 RSC24/PC-A can be applied on request
- Folding shelf item 5000MS can be applied on request