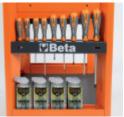

## Main features:

- Thermoplastic worktop
- 3 drawers (588x367 mm) with ball bearing slides, 70 mm high
- Drawer bases protected by foamed rubber mats
- Front centralized safety lock
- · Convenient side screwdriver holder included
- Two side built-in spray can holders
- · Large lower shelf protected by an anti-oil and anti-rubber mat
- Four castors, Ø 125 mm:
- 2 fixed and 2 steering (one with brake)
- Static load capacity: 400 kg
- Capacity of each drawer: 15 kg, uniformly distributed
  Paper roll holder item 2400 RSC24/PC-A can be applied on request
- Folding shelf item 5000MS can be applied on request