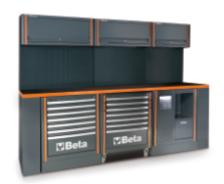

## C55PB-PRO/10

# Workstation for workshop equipment combination RSC55

## Composed of:

## C55B/2.8

Workbench with worktop 2850x700 mm covered with a shockproof, nonscratch, ABS coat resistant to oils and hydrocarbons.

## Fitted with:

- Holes for a vice (1599F/150, to be ordered separately)
- Vertically adjustable feet

#### C55MS

Fixed service module

- · Built-in waste bin
- Paper roll compartment
- Storage drawer, 305x270 mm

#### C55C7

Mobile roller cab with seven drawers (588x367 mm), with ball bearing slides

- 4 castors, Ø 100 mm, 2 fixed and 2 steering (one with brake)
- · Aluminium opening system throughout length of drawer
- Drawer bases protected by foamed rubber mats
- · Front centralised lock
- · Can be fitted with foam trays

## C55M7

Fixed module with seven drawers (588x367 mm), with ball bearing slides

- · Aluminium opening system throughout length of drawer
- Drawer bases protected by foamed rubber mats
- · Front centralised lock
- · Can be fitted with thermoformed trays

## C55PM + C55PT1,0x0,6 + C55/PF

- 2 suspended cabinets (1024x400x300 mm) fitted with gas springs
- 2 under-cabinet panels (1024x620x25 mm)
- 2 perforated under-cabinet tool panels (1024x620x25 mm)