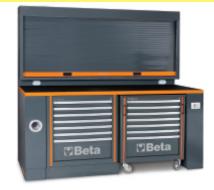

## C55PB-PRO/5E

#### C55B-PRO

Bench with worktop (2050x700 mm) covered with a shockproof, non-scratch ABS coat resistant to oil and hydrocarbons.

- Fitted with:
- Built-in sockets and roller:
  Schuko socket +16+10A
- EU Plug 16+10A
- Compressed air outlet and roller Ø 8 mm. Length: 10 m
- Holes for a vice (1599F/150, to be ordered separately)
- Vertically adjustable feet

#### C55C7

Mobile roller cab with seven drawers 588x367 mm, with ball bearing slides:

- 4 castors Ø 100 mm, 2 fixed (one with brake) and 2 steering
- Aluminium opening system throughout length of drawer
- Drawer bases protected by foamed rubber mats
- Front centralized lock
- · Can be fitted with foam trays

## C55M7

Fixed module with seven drawers

588x367 mm, with ball bearing slides:

- Aluminium opening system throughout length of drawer
- Drawer bases protected by foamed rubber mats
- Front centralized lock
- Can be fitted with foam trays

## C55PSE

Tool wall system with shutter accommodating 2 power sockets (not included):

- Aluminium shutter, vertically adjustable, with lock
- Removable perforated panel for holding tools
- Supplied with framework