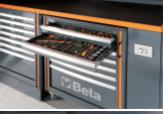

#### C55C7

Mobile roller cab with seven drawers (588x367 mm) with ball bearing slides

- 4 castors Ø 100 mm, 2 fixed (one with brake) and 2 steering
- Aluminium opening system throughout length of drawer
- Drawer bases protected by foamed rubber mats
- Front centralized lock
- · Can be fitted with foam trays of the Beta range

### C55M7

- Fixed module with seven drawers (588x367 mm) with ball bearing slides
- · Aluminium opening system throughout length of drawer
- Drawer bases protected by foamed rubber mats
- Front centralized lock
- · Can be fitted with foam trays of the Beta range
- · Aluminium drawer front with quick opening system throughout length of drawer