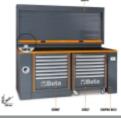

#### C55C7

Mobile roller cab with seven drawers (588x367 mm) with ball bearing slides

- 4 castors Ø 100 mm, 2 fixed (one with brake) and 2 steering
- Aluminium opening system throughout length of drawer
- Drawer bases protected by foamed rubber mats
- Front centralized lock
- · Can be fitted with foam trays of the Beta range

### C55M7

- Fixed module with seven drawers (588x367 mm) with ball bearing slides
- · Aluminium opening system throughout length of drawer
- Drawer bases protected by foamed rubber mats
- Front centralized lock
- · Can be fitted with foam trays of the Beta range
- · Aluminium drawer front with quick opening system throughout length of drawer

#### C55PS

- Tool wall system with shutter and framework
- Aluminium shutter, vertically adjustable, with lock
- Removable perforated tool panel