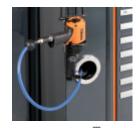

### C55B-PRO

Workbench with worktop (2050x700 mm) covered with a shockproof, nonscratch ABS coat, NOT resistant to oils and hydrocarbons.

Fitted with:

- Built-in sockets and reel: • Schuko socket +16+10A
- EU Plug 16+10A
- Compressed air outlet with reel Ø 8 mm. Length: 10 m
- Holes for a vice 1599F/150 (to be ordered separately)
- Vertically adjustable feet