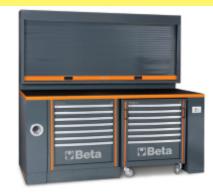

# Workbench for workshop equipment combination

## Composed of:

### C55B-PRO

Workbench with worktop (2050x700 mm) covered with a shockproof, nonscratch ABS coat, NOT resistant to oils and hydrocarbons.

Fitted with:

- Built-in sockets and reel: • Schuko socket +16+10A
- EU Plug 16+10A
- Compressed air outlet with reel Ø 8 mm. Length: 10 m
- Holes for a vice 1599F/150 (to be ordered separately)
- Vertically adjustable feet

#### C55C7

Mobile roller cab with seven drawers (588x367 mm) with ball bearing slides

- 4 castors Ø 100 mm, 2 fixed (one with brake) and 2 steering
- Aluminium opening system throughout length of drawer
- Drawer bases protected by foamed rubber mats
- Front centralized lock
- · Can be fitted with foam trays of the Beta range

### C55M7

- Fixed module with seven drawers (588x367 mm) with ball bearing slides
- · Aluminium opening system throughout length of drawer
- Drawer bases protected by foamed rubber mats
- Front centralized lock
- · Can be fitted with foam trays of the Beta range
- · Aluminium drawer front with quick opening system throughout length of drawer

#### C55PS

- Tool wall system with shutter and framework
- Aluminium shutter, vertically adjustable, with lock
- Removable perforated tool panel