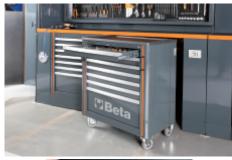

#### C55C7

Mobile roller cab with seven drawers (588x367 mm) with ball bearing slides

- 4 castors Ø 100 mm, 2 fixed (one with brake) and 2 steering
- Aluminium opening system throughout length of drawer
- Drawer bases protected by foamed rubber mats
- Front centralized lock
- · Can be fitted with foam trays of the Beta range

### C55M7

- Fixed module with seven drawers (588x367 mm) with ball bearing slides
- · Aluminium opening system throughout length of drawer
- Drawer bases protected by foamed rubber mats
- Front centralized lock
- · Can be fitted with foam trays of the Beta range
- · Aluminium drawer front with quick opening system throughout length of drawer