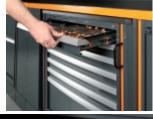

#### C55C7

Mobile roller cab with seven drawers (588x367 mm) with ball bearing slides

- 4 castors Ø 100 mm, 2 fixed (one with brake) and 2 steering
- Aluminium opening system throughout length of drawer
- Drawer bases protected by foamed rubber mats
- Front centralized lock
- · Can be fitted with foam trays of the Beta range

### C55M7

- Fixed module with seven drawers (588x367 mm) with ball bearing slides
- · Aluminium opening system throughout length of drawer
- Drawer bases protected by foamed rubber mats
- Front centralized lock
- · Can be fitted with foam trays of the Beta range
- · Aluminium drawer front with quick opening system throughout length of drawer