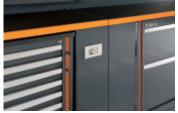

### C55B-PRO

Workbench with worktop (2050x700 mm) covered with a shockproof, nonscratch ABS coat, NOT resistant to oils and hydrocarbons.

Fitted with:

- Built-in sockets and reel: • Schuko socket +16+10A
- EU Plug 16+10A
- Compressed air outlet with reel Ø 8 mm. Length: 10 m
- Holes for a vice 1599F/150 (to be ordered separately)
- Vertically adjustable feet