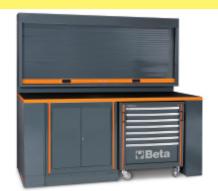

### C55B

Workbench with worktop (2050x700 mm) covered with a shockproof, nonscratch ABS coat resistant to oils and hydrocarbons.

#### Fitted with:

- Holes for a vice (1599F/150, to be ordered separately)
- Vertically adjustable feet

#### C55C7

Mobile roller cab with seven drawers (588x367 mm) with ball bearing slides

- 4 castors Ø 100 mm, 2 fixed and 2 steering (one with brake)
- Aluminium opening system throughout length of drawer
- Drawer bases protected by foamed rubber mats
- Front centralized lock
- · Can be fitted with thermoformed trays

### C55MA

Fixed two-door module

- · Push-pull opening system
- With lock
- · Interior shelf, vertically adjustable

### C55PS

Tool wall system with shutter and framework

- · Aluminium shutter, vertically adjustable, with lock
- · Removable perforated tool panel