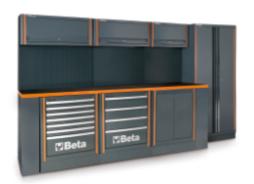

# C55PB-PRO/9A

# Workstation for workshop equipment combination RSC55

# Composed of:

### C55B/2.8

Workbench with worktop 2850x700 mm covered with a shockproof, nonscratch, ABS coat resistant to oil and hydrocarbons.

### Fitted with:

- Holes for a vice (1599F/150, to be ordered separately)
- Vertically adjustable feet

#### C55M7

Fixed module with seven drawers (588x367 mm), with ball bearing slides

- · Aluminium opening system throughout length of drawer
- Drawer bases protected by foamed rubber mats
- · Front centralised lock
- · Can be fitted with foam trays

### C55MA

Fixed two-door module

- · Push-pull opening system
- With lock
- · Interior shelf, vertically adjustable

## C55M4

Fixed module with four drawers (588x367 mm), with ball bearing slides

- · Aluminium opening system throughout length of drawer
- Drawer bases protected by foamed rubber mats
- Front centralised lock
- · Can be fitted with foam trays

# C55PM + C55PT1,0x0.6 + C55/PF

- 2 suspended cabinets (1024x400x300 mm) fitted with gas springs
- 2 under-cabinet panels (1024x620x25 mm)
- 2 perforated under-cabinet tool panels (1024x620x25 mm)

# C55PM/M0.8 + C55PT0.8x0.6 + C55/1PF

- 1 suspended cabinet (800x400x300 mm) fitted with gas springs
- 1 under-cabinet panel (800x620x25 mm)