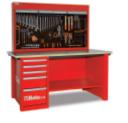

## MasterCargo workbench

• Model with tool storage board (C57P) and one drawer cabinet.

Drawer cabinet: five drawers, 588x367 mm, 3 90 mm high 1 180 mm and 1 280 mm high, with ball bearing slides. Can accommodate thermoformed trays. Centralized lock.

Panel tool holder with holes on back for wall mounting.
Vertically operated aluminium shutter, with lock. Three removable perforated panels for supporting tools.

Multi-ply worktop, coated in plastic laminate with three holes for vice item 1599F/150 - 1599GI/150, to be ordered separately.