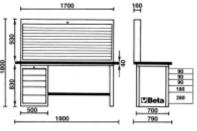

## MasterCargo workbench

• Model with tool storage board (C57P) and one drawer cabinet.

Drawer cabinet: five drawers, 588x367 mm, 3 90 mm high 1 180 mm and 1 280 mm high, with ball bearing slides. Can accommodate thermoformed trays. Centralized lock.

Panel tool holder with holes on back for wall mounting.
Vertically operated aluminium shutter, with lock. Three removable perforated panels for supporting tools.

Multi-ply worktop, coated in plastic laminate with three holes for vice item 1599F/150 - 1599GI/150, to be ordered separately.

## ₫ 205 kg

| (T)       | art.     |        |
|-----------|----------|--------|
| 057001005 | C57S/A-O | Orange |
| 057001205 | C57S/A-G | Grey   |
| 057001405 | C57S/A-R | Red    |