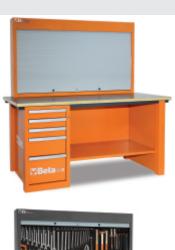

## MasterCargo workbench

• Model with tool storage board (C57P) and one drawer cabinet.

Drawer cabinet: five drawers, 588x367 mm, 3 90 mm high 1 180 mm and 1 280 mm high, with ball bearing slides. Can accommodate thermoformed trays. Centralized lock.

Panel tool holder with holes on back for wall mounting.
Vertically operated aluminium shutter, with lock. Three removable perforated panels for supporting tools.

Multi-ply worktop, coated in plastic laminate with three holes for vice item 1599F/150 - 1599GI/150, to be ordered separately.

## ₫ 205 kg

| (T)       | art.     |        |
|-----------|----------|--------|
| 057001005 | C57S/A-O | Orange |
| 057001205 | C57S/A-G | Grey   |
| 057001405 | C57S/A-R | Red    |