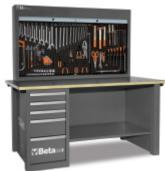

## MasterCargo workbench

• Model with tool storage board (C57P) and one drawer cabinet.

Drawer cabinet: five drawers, 588x367 mm, 3 90 mm high 1 180 mm and 1 280 mm high, with ball bearing slides. Can accommodate thermoformed trays. Centralized lock.

Panel tool holder with holes on back for wall mounting.
Vertically operated aluminium shutter, with lock. Three removable perforated panels for supporting tools.

Multi-ply worktop, coated in plastic laminate with three holes for vice item 1599F/150 - 1599GI/150, to be ordered separately.