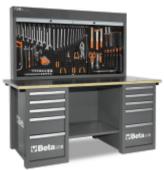

## MasterCargo workbench

• Model with tool storage board (C57P) and two drawer cabinets.

Drawer cabinet: five drawers, 588x367 mm, 3 90 mm high 1 180 mm and 1 280 mm high, with ball bearing slides. Can accommodate thermoformed trays Centralized lock.

Panel tool holder with holes on back for wall mounting.
Vertically operated aluminium shutter, with lock.
Three removable perforated panels for supporting tools.

Multi-ply wood worktop, coated in plastic laminate with three holes for vice item 1599F/150 - 1599GI/150, to be ordered separately.