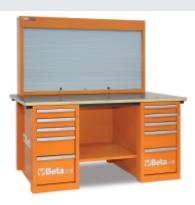

## C57SB

Panel tool holder with holes on back for wall mounting.
Vertically operated aluminium shutter, with lock.
Three removable perforated panels for supporting tools.

Multi-ply wood worktop, coated in plastic laminate with three holes for vice item 1599F/150 - 1599GI/150, to be ordered separately.

## ₫ 243 kg

|           | art.     |        |
|-----------|----------|--------|
| 057001006 | C57S/B-O | Orange |
| 057001206 | C57S/B-G | Grey   |
| 057001406 | C57S/B-R | Red    |