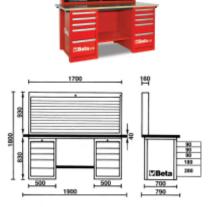

Panel tool holder with holes on back for wall mounting.
Vertically operated aluminium shutter, with lock.
Three removable perforated panels for supporting tools.

Multi-ply wood worktop, coated in plastic laminate with three holes for vice item 1599F/150 - 1599GI/150, to be ordered separately.

## ₫ 243 kg

|           | art.     |        |
|-----------|----------|--------|
| 057001006 | C57S/B-O | Orange |
| 057001206 | C57S/B-G | Grey   |
| 057001406 | C57S/B-R | Red    |