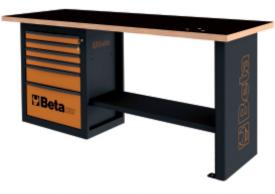

## "Endurance" workbench with 1 cab with six drawers

6 drawers (588x367 mm) with ball bearing slides:

- 4 drawers, 70 mm high
- 1 drawer, 140 mm high
- 1 drawer, 280 mm high

## Main features:

- Worktop made from multiply wood with holes for vice item 1599F/125 1599GI/125 (to be ordered separately)
- Drawers protected by foamed rubber mats
- · Hard-wearing nylon drawer front
- Roller cabs can accommodate thermoformed trays
- Front centralized safety lock
- · Lower object shelf
- Can be fitted with paper roll holder (2400 RSC24/PC) and bottle holder (2400 RSC24/PF-), to be ordered separately.

## **1**15 kg

|           | art.   |                 |
|-----------|--------|-----------------|
| 059000011 | C59A-O | RAL 2011 - 7016 |
| 059000051 | C59A-R | RAL 3000 - 7016 |
| 059000031 | C59A-A | RAL 7016        |