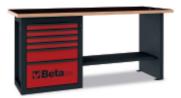

## "Endurance" workbench with 1 cab with six drawers

6 drawers (588x367 mm) with ball bearing slides:

- 4 drawers, 70 mm high
- 1 drawer, 140 mm high
- 1 drawer, 280 mm high

## Main features:

- Worktop made from multiply wood with holes for vice item 1599F/125 1599GI/125 (to be ordered separately)
- Drawers protected by foamed rubber mats
- · Hard-wearing nylon drawer front
- Roller cabs can accommodate thermoformed trays
- Front centralized safety lock
- · Lower object shelf
- Can be fitted with paper roll holder (2400 RSC24/PC) and bottle holder (2400 RSC24/PF-), to be ordered separately.

## **1**15 kg

|           | art.   |                 |
|-----------|--------|-----------------|
| 059000011 | C59A-O | RAL 2011 - 7016 |
| 059000051 | C59A-R | RAL 3000 - 7016 |
| 059000031 | C59A-A | RAL 7016        |