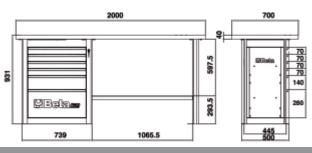

C59A

## "Endurance" workbench with 1 cab with six drawers

6 drawers (588x367 mm) with ball bearing slides:

- 4 drawers, 70 mm high
- 1 drawer, 140 mm high
- 1 drawer, 280 mm high

## Main features:

- Worktop made from multiply wood with holes for vice item 1599F/125 1599GI/125 (to be ordered separately)
- Drawers protected by foamed rubber mats
- · Hard-wearing nylon drawer front
- Roller cabs can accommodate thermoformed trays
- Front centralized safety lock
- · Lower object shelf
- Can be fitted with paper roll holder (2400 RSC24/PC) and bottle holder (2400 RSC24/PF-), to be ordered separately.