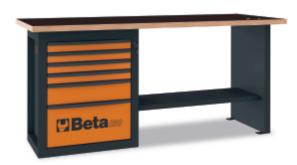

## "Endurance" workbench with 1 cab with six drawers

6 drawers (588x367 mm) with ball bearing slides:

- 4 drawers, 70 mm high
- 1 drawer, 140 mm high
- 1 drawer, 280 mm high

## Main features:

- Worktop made from multiply wood with holes for vice item 1599F/125 1599GI/125 (to be ordered separately)
- Drawers protected by foamed rubber mats
- · Hard-wearing nylon drawer front
- Roller cabs can accommodate thermoformed trays
- Front centralized safety lock
- · Lower object shelf
- Can be fitted with paper roll holder (2400 RSC24/PC) and bottle holder (2400 RSC24/PF-), to be ordered separately.

## **1**15 kg

|           | art.   |                 |
|-----------|--------|-----------------|
| 059000011 | C59A-O | RAL 2011 - 7016 |
| 059000051 | C59A-R | RAL 3000 - 7016 |
| 059000031 | C59A-A | RAL 7016        |