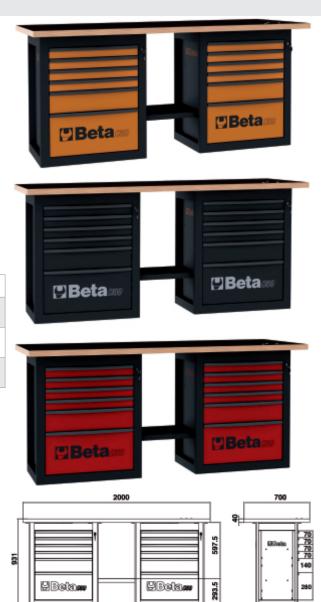

## "Endurance" workbench with 2 cabs with six drawers

12 drawers (588x367 mm) with ball bearing slides:

- 8 drawers, 70 mm high
- 2 drawers, 140 mm high
- 2 drawers, 280 mm high

## Main features:

- Worktop made from multi-ply wood with holes for vice item 1599F/125 -1599GI/125 (to be ordered separately)
- Drawers protected by foamed rubber mats
- · Can accommodate thermoformed trays
- Front centralized safety lock
- · Lower object shelf
- Hard-wearing nylon drawer front
- Can be fitted with paper roll holder (2400 RSC24/PC) and bottle holder (2400 RSC24/PF-), to be ordered separately.

## **1**55 kg

| NAME OF STREET | art.   |                 |
|----------------|--------|-----------------|
| 059000012      | C59B-O | RAL 2011 - 7016 |
| 059000052      | C59B-R | RAL 3000 - 7016 |
| 059000032      | C59B-A | RAL 7016        |