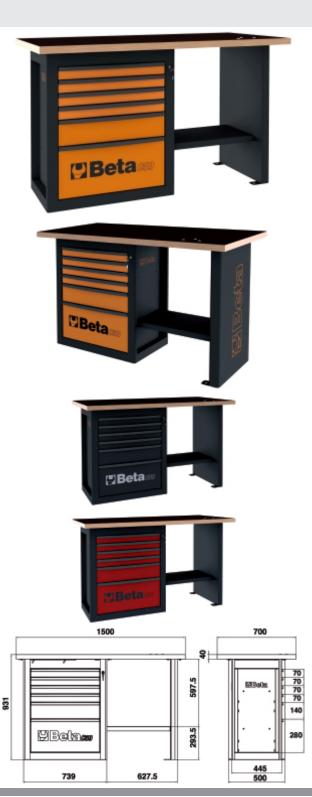

C59C

## "Endurance" workbench with 1 cab with six drawers, short model

6 drawers (588x367 mm) with ball bearing slides:

- 4 drawers, 70 mm high
- 1 drawer, 140 mm high
- 1 drawer, 280 mm high

## Main features:

- Worktop made from multi-ply wood with holes for vice item 1599F/125 -1599GI/125 (to be ordered separately)
- Drawers protected by foamed rubber mats
- · Can accommodate thermoformed trays
- Front centralized safety lock
- · Lower object shelf
- Hard-wearing nylon drawer front
- Can be fitted with paper roller holder (2400 RSC24/PC) and bottle holder (2400 RSC24/PF-), to be ordered separately.

## **i** 105 kg

|           | art.   |                 |
|-----------|--------|-----------------|
| 059000013 | C59C-O | RAL 2011 - 7016 |
| 059000053 | C59C-R | RAL 3000 - 7016 |
| 059000033 | C59C-A | RAL 7016        |