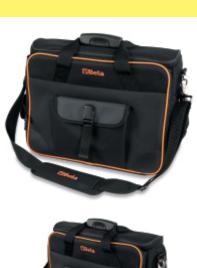

## Features:

- Made from super durable technical fabric
- · Reinforced base with rubber feet
- Dual top handle for a safe, balanced hold
- Large front document pocket with zip closure and additional compartment with dual strap + clip closure
- Dual side pocket with strap closure
- Capacious interior compartment with additional document pocket
- PC and tablet compartment with protective interior padding (PC size up to L=370 mm, H=250 mm)
- Front zipper opening on both bag sides for quick access to tools:
- 29 compartments and 13 elastic tool bands on front side;
- 33 tool compartments on rear side.
- Supplied complete with adjustable padded shoulder strap