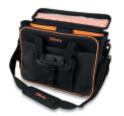

## Features:

- Made from super durable technical fabric
- · Reinforced base with rubber feet
- Dual top handle for a safe, balanced hold
- Large front document pocket with zip closure and additional compartment with dual strap + clip closure
- Dual side pocket with strap closure
- Capacious interior compartment with additional document pocket
- PC and tablet compartment with protective interior padding (PC size up to L=370 mm, H=250 mm)
- Front zipper opening on both bag sides for quick access to tools:
- 29 compartments and 13 elastic tool bands on front side;
- 33 tool compartments on rear side.
- Supplied complete with adjustable padded shoulder strap