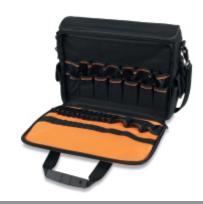

## Servicing tool bag made from technical fabric

## Features:

- Made from super durable technical fabric
- · Reinforced base with rubber feet
- Dual top handle for a safe, balanced hold
- Large front document pocket with zip closure and additional compartment with dual strap + clip closure
- Dual side pocket with strap closure
- Capacious interior compartment with additional document pocket
- PC and tablet compartment with protective interior padding (PC size up to L=370 mm, H=250 mm)
- Front zipper opening on both bag sides for quick access to tools:
- 29 compartments and 13 elastic tool bands on front side;
- 33 tool compartments on rear side.
- Supplied complete with adjustable padded shoulder strap