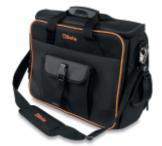

## Features:

- Made from super durable technical fabric
- · Reinforced base with rubber feet
- Dual top handle for a safe, balanced hold
- Large front document pocket with zip closure and additional compartment with dual strap + clip closure
- Dual side pocket with strap closure
- Capacious interior compartment with additional document pocket
- PC and tablet compartment with protective interior padding (PC size up to L=370 mm, H=250 mm)
- Front zipper opening on both bag sides for quick access to tools:
- 29 compartments and 13 elastic tool bands on front side;
- 33 tool compartments on rear side.
- Supplied complete with adjustable padded shoulder strap