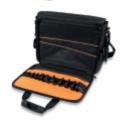

## Servicing tool bag made from technical fabric

## Features:

- Made from super durable technical fabric
- · Reinforced base with rubber feet
- Dual top handle for a safe, balanced hold
- Large front document pocket with zip closure and additional compartment with dual strap + clip closure
- Dual side pocket with strap closure
- Capacious interior compartment with additional document pocket
- PC and tablet compartment with protective interior padding (PC size up to L=370 mm, H=250 mm)
- Front zipper opening on both bag sides for quick access to tools:
- 29 compartments and 13 elastic tool bands on front side;
- 33 tool compartments on rear side.
- Supplied complete with adjustable padded shoulder strap