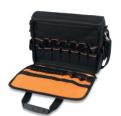

## Features:

- Made from super durable technical fabric
- · Reinforced base with rubber feet
- Dual top handle for a safe, balanced hold
- Large front document pocket with zip closure and additional compartment with dual strap + clip closure
- Dual side pocket with strap closure
- Capacious interior compartment with additional document pocket
- PC and tablet compartment with protective interior padding (PC size up to L=370 mm, H=250 mm)
- Front zipper opening on both bag sides for quick access to tools:
- 29 compartments and 13 elastic tool bands on front side;
- 33 tool compartments on rear side.
- Supplied complete with adjustable padded shoulder strap