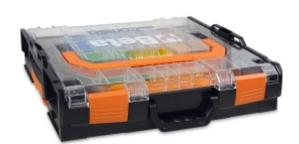

## COMBO ABS tool case, with transparent cover

The tool cases can be easily joined to each other by a simple click, through the functional side snap-on mechanism.

## Main features:

- Transparent cover made from sturdy polycarbonate for quick identification of contents
- Particularly suitable for carrying smallwares, including screws, nuts, washers, rivets and dowels
- Supplied complete with kit of 18 tote trays:
- 2 red trays, 52x52 mm
- 3 yellow trays, 104x52 mm
- 2 blue trays, 104x104 mm
- 1 green tray, 104x156 mm
- 2 orange trays, 208x52 mm
- 2 grey trays, 312x71 mm, and 6 adjustable partitions
- Outer dimensions: 445x358x118 mm
- · Max. interior carrying capacity: 25 kg
- Can be padlocked
- · Weight: 3.2 kg