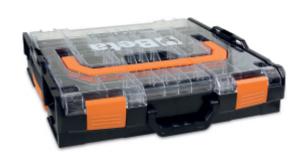

## **COMBO ABS tool case, with transparent cover**

The tool cases can be easily joined to each other by a simple click, through the functional side snap-on mechanism. The tool cases can be combined as you like, depending on your requirements.

## Main features:

- Transparent cover made from sturdy polycarbonate for quick identification of contents
- Outer dimensions: 445x358x118 mm
- Max. interior carrying capacity: 25 kg
- Can be padlocked
- Weight: 2.5 kg