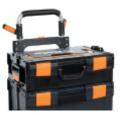

## BETA COMBO comprehensive modular system

The tool cases can be easily joined to each other by a simple click, through the functional side snap-on mechanism. The tool cases can be combined as you like, depending on your requirements.

## System comprising:

- Ultracompact folding trolley with telescopic handle C99P (485x520x1095 mm)
  ABS tool case C99V1 (445x358x152 mm)
- ABS tool case C99V2 (445x358x254 mm)
- ABS tool case with 2 portable tote trays C99V3/2C (445x358x322 mm)