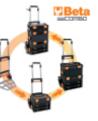

## BETA COMBO comprehensive modular system

The tool cases can be easily joined to each other by a simple click, through the functional side snap-on mechanism. The tool cases can be combined as you like, depending on your requirements.

## System comprising:

- Ultracompact folding trolley with telescopic handle C99P (485x520x1095 mm)
  ABS tool case C99V1 (445x358x152 mm)
- ABS tool case C99V2 (445x358x254 mm)
- ABS tool case with 2 portable tote trays C99V3/2C (445x358x322 mm)

The system, Beta Combo C99, is compatible with the L-BOXX standard by Sortimo®.

|           | art. |
|-----------|------|
| 099000010 | C99  |

C99P: n. n. C99V1: C99V2: C99V3/2C: n.