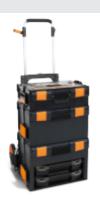

## BETA COMBO comprehensive modular system

The tool cases can be easily joined to each other by a simple click, through the functional side snap-on mechanism. The tool cases can be combined as you like, depending on your requirements.

## System comprising:

- Ultracompact folding trolley with telescopic handle C99P (485x520x1095 mm)
  ABS tool case C99V1 (445x358x152 mm)
- ABS tool case C99V2 (445x358x254 mm)
- ABS tool case with 2 portable tote trays C99V3/2C (445x358x322 mm)