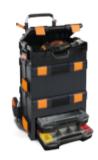

## BETA COMBO comprehensive modular system

The tool cases can be easily joined to each other by a simple click, through the functional side snap-on mechanism. The tool cases can be combined as you like, depending on your requirements.

## System comprising:

- Ultracompact folding trolley with telescopic handle C99P (485x520x1095 mm)
  ABS tool case C99V1 (445x358x152 mm)
- ABS tool case C99V2 (445x358x254 mm)
- ABS tool case with 2 portable tote trays C99V3/2C (445x358x322 mm)