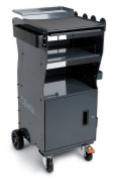

## Multi-purpose trolley with door

Can be used as a mobile workstation for diagnostic tools, laptops, testers and battery chargers.

Specifications:

- · Painted sheet metal frame: unparalleled firmness and sturdiness
- Ergonomic handle
- 2-level top
- Pull-out drawer for housing a mini keyboard
- 1 shelf with adjustable position, 1 fixed shelf and door
  4 useful side cable reels made of plastic
- 2 useful side containers
- 2 fixed rear castors Ø 160 mm
- 2 steering front castors Ø 100 mm (one with frame)
- Weight: 36.5 kg