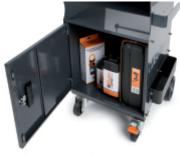

## Multi-purpose trolley with door

Can be used as a mobile workstation for diagnostic tools, laptops, testers and battery chargers.

Specifications:

- · Painted sheet metal frame: unparalleled firmness and sturdiness
- Ergonomic handle
- 2-level top
- Pull-out drawer for housing a mini keyboard
- 1 shelf with adjustable position, 1 fixed shelf and door
  4 useful side cable reels made of plastic
- 2 useful side containers
- 2 fixed rear castors Ø 160 mm
- 2 steering front castors Ø 100 mm (one with frame)
- Weight: 36.5 kg