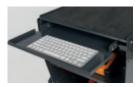

## Multi-purpose trolley with door

Can be used as a mobile workstation for diagnostic tools, laptops, testers and battery chargers.

Specifications:

- · Painted sheet metal frame: unparalleled firmness and sturdiness
- Ergonomic handle
- 2-level top
- Pull-out drawer for housing a mini keyboard
- 1 shelf with adjustable position, 1 fixed shelf and door
  4 useful side cable reels made of plastic
- 2 useful side containers
- 2 fixed rear castors Ø 160 mm
- 2 steering front castors Ø 100 mm (one with frame)
- Weight: 36.5 kg