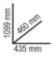

## Multi-purpose trolley with door

Can be used as a mobile workstation for diagnostic tools, laptops, testers and battery chargers.

Specifications:

- · Painted sheet metal frame: unparalleled firmness and sturdiness
- Ergonomic handle
- 2-level top
- Pull-out drawer for housing a mini keyboard
- 1 shelf with adjustable position, 1 fixed shelf and door
  4 useful side cable reels made of plastic
- 2 useful side containers
- 2 fixed rear castors Ø 160 mm
- 2 steering front castors Ø 100 mm (one with frame)
- Weight: 36.5 kg