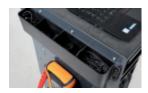

## Multi-purpose trolley with door

Can be used as a mobile workstation for diagnostic tools, laptops, testers and battery chargers.

Specifications:

- · Painted sheet metal frame: unparalleled firmness and sturdiness
- Ergonomic handle
- 2-level top
- Pull-out drawer for housing a mini keyboard
- 1 shelf with adjustable position, 1 fixed shelf and door
  4 useful side cable reels made of plastic
- 2 useful side containers
- 2 fixed rear castors Ø 160 mm
- 2 steering front castors Ø 100 mm (one with frame)
- Weight: 36.5 kg