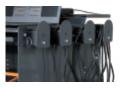

## Multi-purpose trolley with door

Can be used as a mobile workstation for diagnostic tools, laptops, testers and battery chargers.

Specifications:

- · Painted sheet metal frame: unparalleled firmness and sturdiness
- Ergonomic handle
- 2-level top
- Pull-out drawer for housing a mini keyboard
- 1 shelf with adjustable position, 1 fixed shelf and door
  4 useful side cable reels made of plastic
- 2 useful side containers
- 2 fixed rear castors Ø 160 mm
- 2 steering front castors Ø 100 mm (one with frame)
- Weight: 36.5 kg