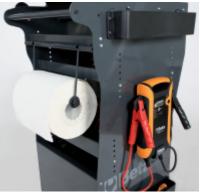

## **Multi-purpose trolley**

Can be used as a mobile workstation for diagnostic tools, laptops, testers and battery chargers.

Specifications:

- · Painted sheet metal frame: unparalleled firmness and sturdiness
- Ergonomic handle
- 2-level top
- Pull-out drawer for housing a mini keyboard
- 2 central shelves with adjustable position and 1 fixed low shelf
  4 useful side cable reels made of plastic 2 useful side containers
- 2 fixed rear castors Ø 160 mm
- 2 steering front castors Ø 100 mm (one with brake)
- Weight: 43 kg

Ideal for diagnostics