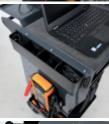

## **Multi-purpose trolley**

Can be used as a mobile workstation for diagnostic tools, laptops, testers and battery chargers.

Specifications:

- · Painted sheet metal frame: unparalleled firmness and sturdiness
- Ergonomic handle
- 2-level top
- Pull-out drawer for housing a mini keyboard
- 2 central shelves with adjustable position and 1 fixed low shelf
  4 useful side cable reels made of plastic 2 useful side containers
- 2 fixed rear castors Ø 160 mm
- 2 steering front castors Ø 100 mm (one with brake)
- Weight: 43 kg