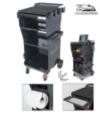

## **Multi-purpose trolley**

Can be used as a mobile workstation for diagnostic tools, laptops, testers and battery chargers.

Specifications:

- · Painted sheet metal frame: unparalleled firmness and sturdiness
- Ergonomic handle
- 2-level top
- Pull-out drawer for housing a mini keyboard
- 2 central shelves with adjustable position and 1 fixed low shelf
  4 useful side cable reels made of plastic 2 useful side containers
- 2 fixed rear castors Ø 160 mm
- 2 steering front castors Ø 100 mm (one with brake)
- Weight: 43 kg