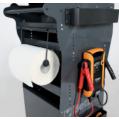

## **Multi-purpose trolley**

Can be used as a mobile workstation for diagnostic tools, laptops, testers and battery chargers.

Specifications:

- · Painted sheet metal frame: unparalleled firmness and sturdiness
- Ergonomic handle
- 2-level top
- Pull-out drawer for housing a mini keyboard
- 2 central shelves with adjustable position and 1 fixed low shelf
  4 useful side cable reels made of plastic 2 useful side containers
- 2 fixed rear castors Ø 160 mm
- 2 steering front castors Ø 100 mm (one with brake)
- Weight: 43 kg