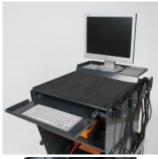

## **Multi-purpose trolley**

Can be used as a mobile workstation for diagnostic tools, laptops, testers and battery chargers.

Specifications:

- · Painted sheet metal frame: unparalleled firmness and sturdiness
- Ergonomic handle
- 2-level top
- Pull-out drawer for housing a mini keyboard
- 2 central shelves with adjustable position and 1 fixed low shelf
  4 useful side cable reels made of plastic 2 useful side containers
- 2 fixed rear castors Ø 160 mm
- 2 steering front castors Ø 100 mm (one with brake)
- Weight: 43 kg

Ideal for diagnostics