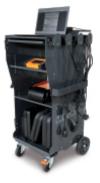

## **Multi-purpose trolley**

Can be used as a mobile workstation for diagnostic tools, laptops, testers and battery chargers.

Specifications:

- · Painted sheet metal frame: unparalleled firmness and sturdiness
- Ergonomic handle
- 2-level top
- Pull-out drawer for housing a mini keyboard
- 2 central shelves with adjustable position and 1 fixed low shelf
  4 useful side cable reels made of plastic 2 useful side containers
- 2 fixed rear castors Ø 160 mm
- 2 steering front castors Ø 100 mm (one with brake)
- Weight: 43 kg