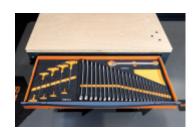

## Mobile roller cab with 7 drawers, with wood worktop and anti-tilt system, long model

Long model with 7 fully removable drawers (882x367 mm), with ball bearing slides:

- 5 drawers, 70 mm high
- 1 drawer, 140 mm high
- 1 drawer, 210 mm high
- Multi-ply wood worktop with holes for a vice 1599F/100 or 1599GI/100 (to be ordered separately)
- Sturdy nylon front, with built-in label holder
- Drawer bases protected by foamed rubber mats
- 4 castors, Ø 125 mm: 2 fixed and 2 steering (one with brake)
- Front centralized safety lock
- · Static load capacity: 1.100 kg
- Built-in side bottle holder (can be applied on both sides)
- · Built-in paper roll holder
- Each drawer can accommodate up to 6 EVA foam or ABS thermoformed trays