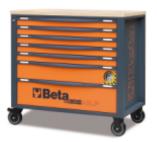

## RSC24AXLP/7

## Mobile roller cab with 7 drawers, with wood worktop and anti-tilt system, long model

Long model with 7 fully removable drawers (882x367 mm), with ball bearing slides:

- 5 drawers, 70 mm high
- 1 drawer, 140 mm high
- 1 drawer, 210 mm high
- Multi-ply wood worktop with holes for a vice 1599F/100 or 1599GI/100 (to be ordered separately)
- Sturdy nylon front, with built-in label holder
- Drawer bases protected by foamed rubber mats
- 4 castors, Ø 125 mm: 2 fixed and 2 steering (one with brake)
- Front centralized safety lock
- · Static load capacity: 1.100 kg
- Built-in side bottle holder (can be applied on both sides)
- · Built-in paper roll holder
- Each drawer can accommodate up to 6 EVA foam or ABS thermoformed trays

## ₫ 105 kg

Following accessories can be added:

- perforated tool panel with supports 2400 RSC24AXLP/PF
- computer bracket 2400 RSC24/SPC
- side tool tray 2400 RSC24AXLP/VL
- waste bin 2400 RSC24AXLP/CPR
- folding side shelf 2400 RSC24/MP