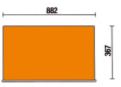

## Mobile roller cab with 7 drawers, with wood worktop and anti-tilt system, long model

Long model with 7 fully removable drawers (882x367 mm), with ball bearing slides:

- 5 drawers, 70 mm high
- 1 drawer, 140 mm high
- 1 drawer, 210 mm high
- Multi-ply wood worktop with holes for a vice 1599F/100 or 1599GI/100 (to be ordered separately)
- Sturdy nylon front, with built-in label holder
- Drawer bases protected by foamed rubber mats
- 4 castors, Ø 125 mm: 2 fixed and 2 steering (one with brake)
- Front centralized safety lock
- · Static load capacity: 1.100 kg
- Built-in side bottle holder (can be applied on both sides)
- · Built-in paper roll holder
- Each drawer can accommodate up to 6 EVA foam or ABS thermoformed trays

Work surface increased by no less than 25%!

| <u> </u>  | art.          |
|-----------|---------------|
| 024004571 | RSC24AXLP/7-O |
| 024004573 | RSC24AXLP/7-R |
| 024004577 | RSC24AXLP/7-A |