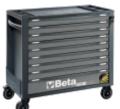

## RSC24AXL/9

## Mobile roller cab with 9 drawers, with anti-tilt system, long model

Long model with 9 fully extractable drawers (882x367 mm), with ball bearing slides:

- 8 drawers, 70 mm high
- 1 drawer, 140 mm high

## Features:

- New ABS worktop with anti-fall edges, eight holes for accommodating screwdrivers and 6 tote trays
- Sturdy nylon front, with built-in label holder
- Drawer bases protected by foamed rubber mats
- 4 castors, Ø 125 mm: 2 fixed and 2 steering (one with brake)
- Front centralized safety lock
- Static load capacity: 1,000 kg
- Built-in side bottle holder (can be applied on both sides)
- Each drawer can accommodate up to 6 EVA foam or ABS thermoformed trays

|           | art.         |                 |
|-----------|--------------|-----------------|
| 024004291 | RSC24AXL/9-O | RAL 2011 - 7016 |
| 024004293 | RSC24AXL/9-R | RAL 3000 - 7016 |
| 024004297 | RSC24AXL/9-A | RAL 7016        |