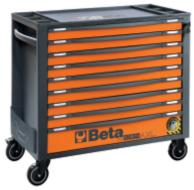

## RSC24AXL/9

## Mobile roller cab with 9 drawers, with anti-tilt system, long model

Long model with 9 fully extractable drawers (882x367 mm), with ball bearing slides:

- 8 drawers, 70 mm high
- 1 drawer, 140 mm high

## Features:

- New ABS worktop with anti-fall edges, eight holes for accommodating screwdrivers and 6 tote trays
- Sturdy nylon front, with built-in label holder
- Drawer bases protected by foamed rubber mats
- 4 castors, Ø 125 mm: 2 fixed and 2 steering (one with brake)
- Front centralized safety lock
- Static load capacity: 1,000 kg
- Built-in side bottle holder (can be applied on both sides)
- Each drawer can accommodate up to 6 EVA foam or ABS thermoformed trays

|           | art.         |                 |
|-----------|--------------|-----------------|
| 024004291 | RSC24AXL/9-O | RAL 2011 - 7016 |
| 024004293 | RSC24AXL/9-R | RAL 3000 - 7016 |
| 024004297 | RSC24AXL/9-A | RAL 7016        |