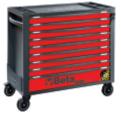

## RSC24AXL/9

## Mobile roller cab with 9 drawers, with anti-tilt system, long model

Long model with 9 fully extractable drawers (882x367 mm), with ball bearing slides:

- 8 drawers, 70 mm high
- 1 drawer, 140 mm high

## Features:

- New ABS worktop with anti-fall edges, eight holes for accommodating screwdrivers and 6 tote trays
- Sturdy nylon front, with built-in label holder
- Drawer bases protected by foamed rubber mats
- 4 castors, Ø 125 mm: 2 fixed and 2 steering (one with brake)
- Front centralized safety lock
- Static load capacity: 1,000 kg
- Built-in side bottle holder (can be applied on both sides)
- Each drawer can accommodate up to 6 EVA foam or ABS thermoformed trays

|           | art.         |                 |
|-----------|--------------|-----------------|
| 024004291 | RSC24AXL/9-O | RAL 2011 - 7016 |
| 024004293 | RSC24AXL/9-R | RAL 3000 - 7016 |
| 024004297 | RSC24AXL/9-A | RAL 7016        |