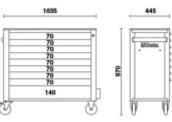

## Mobile roller cab with 9 drawers, with anti-tilt system, long model

Long model with 9 fully extractable drawers (882x367 mm), with ball bearing slides:

- 8 drawers, 70 mm high
- 1 drawer, 140 mm high