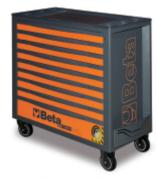

## RSC24AXL/9

## Mobile roller cab with 9 drawers, with anti-tilt system, long model

Long model with 9 fully extractable drawers (882x367 mm), with ball bearing slides:

- 8 drawers, 70 mm high
- 1 drawer, 140 mm high

## Features:

- New ABS worktop with anti-fall edges, eight holes for accommodating screwdrivers and 6 tote trays
- Sturdy nylon front, with built-in label holder
- Drawer bases protected by foamed rubber mats
- 4 castors, Ø 125 mm: 2 fixed and 2 steering (one with brake)
- Front centralized safety lock
- Static load capacity: 1,000 kg
- Built-in side bottle holder (can be applied on both sides)
- Each drawer can accommodate up to 6 EVA foam or ABS thermoformed trays

|           | art.         |                 |
|-----------|--------------|-----------------|
| 024004291 | RSC24AXL/9-O | RAL 2011 - 7016 |
| 024004293 | RSC24AXL/9-R | RAL 3000 - 7016 |
| 024004297 | RSC24AXL/9-A | RAL 7016        |