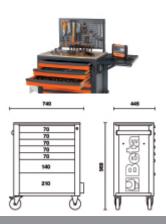

Model with 7 fully removable drawers (588x367 mm), with ball bearing slides:

- 5 drawers, 70 mm high
- 1 drawer, 140 mm high
- 1 drawer, 210 mm high

| (III)<br>page 2 | art.       |                 |
|-----------------|------------|-----------------|
| 024004171       | RSC24A/7-O | RAL 2011 - 7016 |
| 024004173       | RSC24A/7-R | RAL 3000 - 7016 |
| 024004177       | RSC24A/7-A | RAL 7016        |