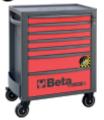

# Mobile roller cab with 7 drawers, with anti-tilt system

Beta RSC24A/7 roller cabinet is the evolution of the epoch-making mobile roller cab, C24SA, designed to meet every professional's requirements.

The sturdy structure and the materials used guarantee high quality and a long service life. The design, inspired by the Racing world, gives the roller cabinet a charming, unique style. The RSC24A/7 roller cabinet is available in 3 different colours and can be fully customized, thanks to the wide range of accessories available.

Model with 7 fully removable drawers (588x367 mm), with ball bearing slides:

- 5 drawers, 70 mm high
- 1 drawer, 140 mm high
- 1 drawer, 210 mm high

#### Features:

- · ABS reinforced worktop, solid and sturdy
- Multi-purpose top with anti-fall edges and 8 holes for accommodating screwdrivers
- 4 castors, Ø 125 mm: 2 fixed and 2 steering (one with brake)
- · Front centralized safety lock
- · Static load capacity: 800 kg
- Built-in side bottle holder (can be applied on both sides)
- Drawer bases protected by foamed rubber mats
- · Each drawer can accommodate up to 4 EVA foam or ABS thermoformed trays