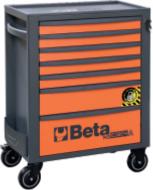

# Mobile roller cab with 7 drawers, with anti-tilt system

Beta RSC24A/7 roller cabinet is the evolution of the epoch-making mobile roller cab, C24SA, designed to meet every professional's requirements.

The sturdy structure and the materials used guarantee high quality and a long service life. The design, inspired by the Racing world, gives the roller cabinet a charming, unique style. The RSC24A/7 roller cabinet is available in 3 different colours and can be fully customized, thanks to the wide range of accessories available.

Model with 7 fully removable drawers (588x367 mm), with ball bearing slides:

- 5 drawers, 70 mm high
- 1 drawer, 140 mm high
- 1 drawer, 210 mm high

#### Features:

- · ABS reinforced worktop, solid and sturdy
- Multi-purpose top with anti-fall edges and 8 holes for accommodating screwdrivers
- 4 castors, Ø 125 mm: 2 fixed and 2 steering (one with brake)
- · Front centralized safety lock
- · Static load capacity: 800 kg
- Built-in side bottle holder (can be applied on both sides)
- Drawer bases protected by foamed rubber mats
- · Each drawer can accommodate up to 4 EVA foam or ABS thermoformed trays