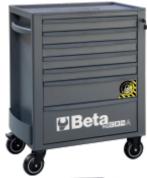

# Mobile roller cab with 7 drawers, with anti-tilt system

Beta RSC24A/7 roller cabinet is the evolution of the epoch-making mobile roller cab, C24SA, designed to meet every professional's requirements.

The sturdy structure and the materials used guarantee high quality and a long service life. The design, inspired by the Racing world, gives the roller cabinet a charming, unique style. The RSC24A/7 roller cabinet is available in 3 different colours and can be fully customized, thanks to the wide range of accessories available.

Model with 7 fully removable drawers (588x367 mm), with ball bearing slides:

- 5 drawers, 70 mm high
- 1 drawer, 140 mm high
- 1 drawer, 210 mm high

#### Features:

- · ABS reinforced worktop, solid and sturdy
- Multi-purpose top with anti-fall edges and 8 holes for accommodating screwdrivers
- 4 castors, Ø 125 mm: 2 fixed and 2 steering (one with brake)
- · Front centralized safety lock
- · Static load capacity: 800 kg
- Built-in side bottle holder (can be applied on both sides)
- Drawer bases protected by foamed rubber mats
- · Each drawer can accommodate up to 4 EVA foam or ABS thermoformed trays