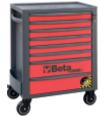

# Mobile roller cab with 8 drawers, with anti-tilt system

Beta RSC24A/8 roller cabinet is the evolution of the epoch-making mobile roller cab, C24SA, designed to meet every professional's requirements.

The sturdy structure and the materials used guarantee high quality and a long service life. The design, inspired by the Racing world, gives the roller cabinet a charming, unique style. The RSC24A/8 roller cabinet is available in 3 different colours and can be fully customized, thanks to the wide range of accessories available.

Model with 8 fully removable drawers (588x367 mm), with ball bearing slides:

- 6 drawers, 70 mm high
- 2 drawers, 140 mm high.

#### Features:

- · ABS reinforced worktop, solid and sturdy
- Multi-purpose top with anti-fall edges and 8 holes for accommodating screwdrivers
- 4 castors, Ø 125 mm: 2 fixed and 2 steering (one with brake)
- · Front centralized safety lock
- · Static load capacity: 800 kg
- Built-in side bottle holder (can be applied on both sides)
- · Drawer bases protected by foamed rubber mats
- Each drawer can accommodate up to 4 EVA foam or ABS thermoformed trays

|           | art.       |                 |
|-----------|------------|-----------------|
| 024004181 | RSC24A/8-O | RAL 2011 - 7016 |
| 024004183 | RSC24A/8-R | RAL 3000 - 7016 |
| 024004187 | RSC24A/8-A | RAL 7016        |