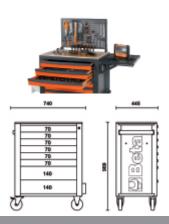

# Mobile roller cab with 8 drawers, with anti-tilt system

Beta RSC24A/8 roller cabinet is the evolution of the epoch-making mobile roller cab, C24SA, designed to meet every professional's requirements.

Model with 8 fully removable drawers (588x367 mm), with ball bearing slides:

- 6 drawers, 70 mm high
- 2 drawers, 140 mm high.

#### Features:

- · ABS reinforced worktop, solid and sturdy
- Multi-purpose top with anti-fall edges and 8 holes for accommodating screwdrivers
- 4 castors, Ø 125 mm: 2 fixed and 2 steering (one with brake)
- · Front centralized safety lock
- · Static load capacity: 800 kg
- Built-in side bottle holder (can be applied on both sides)
- · Drawer bases protected by foamed rubber mats
- Each drawer can accommodate up to 4 EVA foam or ABS thermoformed trays