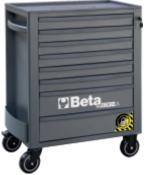

# Mobile roller cab with 8 drawers, with anti-tilt system

Beta RSC24A/8 roller cabinet is the evolution of the epoch-making mobile roller cab, C24SA, designed to meet every professional's requirements.

The sturdy structure and the materials used guarantee high quality and a long service life. The design, inspired by the Racing world, gives the roller cabinet a charming, unique style. The RSC24A/8 roller cabinet is available in 3 different colours and can be fully customized, thanks to the wide range of accessories available.

Model with 8 fully removable drawers (588x367 mm), with ball bearing slides:

- 6 drawers, 70 mm high
- 2 drawers, 140 mm high.

#### Features:

- · ABS reinforced worktop, solid and sturdy
- Multi-purpose top with anti-fall edges and 8 holes for accommodating screwdrivers
- 4 castors, Ø 125 mm: 2 fixed and 2 steering (one with brake)
- · Front centralized safety lock
- · Static load capacity: 800 kg
- Built-in side bottle holder (can be applied on both sides)
- · Drawer bases protected by foamed rubber mats
- Each drawer can accommodate up to 4 EVA foam or ABS thermoformed trays

|           | art.       |                 |
|-----------|------------|-----------------|
| 024004181 | RSC24A/8-O | RAL 2011 - 7016 |
| 024004183 | RSC24A/8-R | RAL 3000 - 7016 |
| 024004187 | RSC24A/8-A | RAL 7016        |