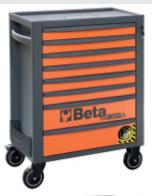

# Mobile roller cab with 8 drawers, with anti-tilt system

Beta RSC24A/8 roller cabinet is the evolution of the epoch-making mobile roller cab, C24SA, designed to meet every professional's requirements.

The sturdy structure and the materials used guarantee high quality and a long service life. The design, inspired by the Racing world, gives the roller cabinet a charming, unique style. The RSC24A/8 roller cabinet is available in 3 different colours and can be fully customized, thanks to the wide range of accessories available.

Model with 8 fully removable drawers (588x367 mm), with ball bearing slides:

- 6 drawers, 70 mm high
- 2 drawers, 140 mm high.

#### Features:

- · ABS reinforced worktop, solid and sturdy
- Multi-purpose top with anti-fall edges and 8 holes for accommodating screwdrivers
- 4 castors, Ø 125 mm: 2 fixed and 2 steering (one with brake)
- · Front centralized safety lock
- · Static load capacity: 800 kg
- Built-in side bottle holder (can be applied on both sides)
- · Drawer bases protected by foamed rubber mats
- Each drawer can accommodate up to 4 EVA foam or ABS thermoformed trays

|           | art.       |                 |
|-----------|------------|-----------------|
| 024004181 | RSC24A/8-O | RAL 2011 - 7016 |
| 024004183 | RSC24A/8-R | RAL 3000 - 7016 |
| 024004187 | RSC24A/8-A | RAL 7016        |