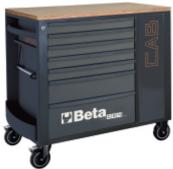

## Mobile roller cab with 7 drawers and tool cabinet

Beta roller cabinet with 7 drawers (588x367 mm) with ball bearing slides:

- 5 drawers, 70 mm high
- 1 drawer, 140 mm high
- 1 drawer, 210 mm high

## Features:

- Drawer bases protected by foamed rubber mats
- 4 castors, Ø 125 mm:

2 fixed and 2 steering with brakes

- Front centralized lock
- · Side tool cabinet with lockable door and vertically adjustable interior shelf
- Static load capacity: 1,100 kg
- Multi-ply wood worktop with holes for a vice (1599F/100, to be ordered separately)
- Built-in paper roll holderDouble rear bottle holder
- Built-in side bottle holder

## ₫ 82 kg

|           | art.         |                 |
|-----------|--------------|-----------------|
| 024004471 | RSC24L-CAB/O | RAL 2011 - 7016 |
| 024004473 | RSC24L-CAB/R | RAL 3000 - 7016 |
| 024004477 | RSC24L-CAB/A | RAL 7016        |