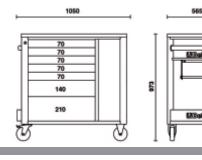

## Mobile roller cab with 7 drawers and tool cabinet

Beta roller cabinet with 7 drawers (588x367 mm) with ball bearing slides:

- 5 drawers, 70 mm high
- 1 drawer, 140 mm high
- 1 drawer, 210 mm high