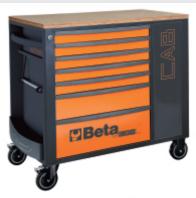

## Mobile roller cab with 7 drawers and tool cabinet

Beta roller cabinet with 7 drawers (588x367 mm) with ball bearing slides:

- 5 drawers, 70 mm high
- 1 drawer, 140 mm high
- 1 drawer, 210 mm high

## Features:

- Drawer bases protected by foamed rubber mats
- 4 castors, Ø 125 mm:

2 fixed and 2 steering with brakes

- Front centralized lock
- · Side tool cabinet with lockable door and vertically adjustable interior shelf
- Static load capacity: 1,100 kg
- Multi-ply wood worktop with holes for a vice (1599F/100, to be ordered separately)
- Built-in paper roll holderDouble rear bottle holder
- Built-in side bottle holder

## ₫ 82 kg

|           | art.         |                 |
|-----------|--------------|-----------------|
| 024004471 | RSC24L-CAB/O | RAL 2011 - 7016 |
| 024004473 | RSC24L-CAB/R | RAL 3000 - 7016 |
| 024004477 | RSC24L-CAB/A | RAL 7016        |