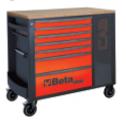

## Mobile roller cab with 7 drawers and tool cabinet

Beta roller cabinet with 7 drawers (588x367 mm) with ball bearing slides:

- 5 drawers, 70 mm high
- 1 drawer, 140 mm high
- 1 drawer, 210 mm high

## Features:

- Drawer bases protected by foamed rubber mats
- 4 castors, Ø 125 mm:

2 fixed and 2 steering with brakes

- Front centralized lock
- · Side tool cabinet with lockable door and vertically adjustable interior shelf
- Static load capacity: 1,100 kg
- Multi-ply wood worktop with holes for a vice (1599F/100, to be ordered separately)
- Built-in paper roll holderDouble rear bottle holder
- Built-in side bottle holder

## ₫ 82 kg

|           | art.         |                 |
|-----------|--------------|-----------------|
| 024004471 | RSC24L-CAB/O | RAL 2011 - 7016 |
| 024004473 | RSC24L-CAB/R | RAL 3000 - 7016 |
| 024004477 | RSC24L-CAB/A | RAL 7016        |