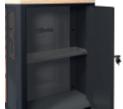

## Features:

- Drawer bases protected by foamed rubber mats
- 4 castors, Ø 125 mm:

2 fixed and 2 steering with brakes

- Front centralized lock
- · Side tool cabinet with lockable door and vertically adjustable interior shelf
- Static load capacity: 1,100 kg
- Multi-ply wood worktop with holes for a vice (1599F/100, to be ordered separately)
- Built-in paper roll holderDouble rear bottle holder
- Built-in side bottle holder