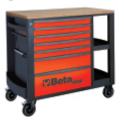

## Mobile roller cab with 7 drawers and side shelves

Beta roller cabinet with 7 drawers (588x367 mm) with ball bearing slides:

- 5 drawers, 70 mm high
- 1 drawer, 140 mm high
- 1 drawer, 210 mm high

## Features:

- Drawer bases protected by foamed rubber mats
- 4 castors, Ø 125 mm:

2 fixed and 2 steering with brakes

- Front centralized lock
- Static load capacity: 1,100 kg
- · Multi-ply wood worktop with holes

for a vice

(1599F/100 - 1599GI/100, to be ordered separately)
• Side compartment with vertically adjustable shelf

- Built-in paper roll holder
- Double rear bottle holder
- · Built-in side bottle holder