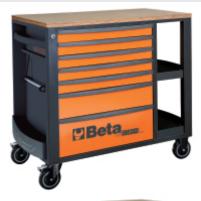

## Mobile roller cab with 7 drawers and side shelves

Beta roller cabinet with 7 drawers (588x367 mm) with ball bearing slides:

- 5 drawers, 70 mm high
- 1 drawer, 140 mm high
- 1 drawer, 210 mm high

## Features:

- Drawer bases protected by foamed rubber mats
- 4 castors, Ø 125 mm:

2 fixed and 2 steering with brakes

- Front centralized lock
- Static load capacity: 1,100 kg
- · Multi-ply wood worktop with holes

for a vice

(1599F/100 - 1599GI/100, to be ordered separately)
• Side compartment with vertically adjustable shelf

- Built-in paper roll holder
- Double rear bottle holder
- · Built-in side bottle holder