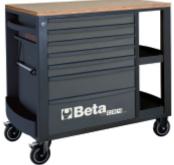

## Mobile roller cab with 7 drawers and side shelves

Beta roller cabinet with 7 drawers (588x367 mm) with ball bearing slides:

- 5 drawers, 70 mm high
- 1 drawer, 140 mm high
- 1 drawer, 210 mm high

## Features:

- Drawer bases protected by foamed rubber mats
- 4 castors, Ø 125 mm:

2 fixed and 2 steering with brakes

- Front centralized lock
- Static load capacity: 1,100 kg
- · Multi-ply wood worktop with holes

for a vice

(1599F/100 - 1599GI/100, to be ordered separately)
• Side compartment with vertically adjustable shelf

- Built-in paper roll holder
- Double rear bottle holder
- · Built-in side bottle holder