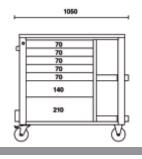

## Mobile roller cab with 7 drawers and side shelves

Beta roller cabinet with 7 drawers (588x367 mm) with ball bearing slides:

- 5 drawers, 70 mm high
- 1 drawer, 140 mm high
- 1 drawer, 210 mm high