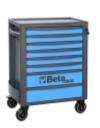

## **RSC24/8**

## Mobile roller cab with 8 drawers

New ABS reinforced worktop, designed to support tool chests RSC22, RSC23, RSC23C and RSC23T.

## ₫ 66 kg

The evolution of the C24S roller cab! Reinforced worktop and a wide range of dedicated accessories! Available in 7 different colour combinations!

| <u>                                      </u> | art.       |                 |
|-----------------------------------------------|------------|-----------------|
| 024004080                                     | RSC24/8-FO | Orange          |
| 024004081                                     | RSC24/8-O  | RAL 2011 - 7016 |
| 024004082                                     | RSC24/8-G  | RAL 9006 - 7016 |
| 024004083                                     | RSC24/8-R  | RAL 3000 - 7016 |
| 024004086                                     | RSC24/8-B  | RAL 5015 - 7016 |
| 024004087                                     | RSC24/8-A  | RAL 7016        |
| 024004089                                     | RSC24/8-N  | RAL 9005        |