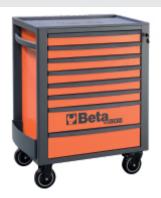

## **RSC24/8**

## Mobile roller cab with 8 drawers

New ABS reinforced worktop, designed to support tool chests RSC22, RSC23, RSC23C and RSC23T.

## Main features:

- 8 fully removable drawers (588x367 mm), with ball bearing slides:
- 6 drawers, 70 mm high
- 2 drawers, 140 mm high
- Multi-purpose top with anti-fall edges and eight holes for accommodating screwdrivers
- Four castors Ø 125 mm:
- 2 fixed and 2 steering (one with brake).
- Front centralized safety lock.
- · Static load capacity: 800 kg.
- Built-in bottle holder (can be applied on both sides).
- The following accessories can be added:

## ₫ 66 kg

The evolution of the C24S roller cab! Reinforced worktop and a wide range of dedicated accessories! Available in 7 different colour combinations!

| <u>                                      </u> | art.       |                 |
|-----------------------------------------------|------------|-----------------|
| 024004080                                     | RSC24/8-FO | Orange          |
| 024004081                                     | RSC24/8-O  | RAL 2011 - 7016 |
| 024004082                                     | RSC24/8-G  | RAL 9006 - 7016 |
| 024004083                                     | RSC24/8-R  | RAL 3000 - 7016 |
| 024004086                                     | RSC24/8-B  | RAL 5015 - 7016 |
| 024004087                                     | RSC24/8-A  | RAL 7016        |
| 024004089                                     | RSC24/8-N  | RAL 9005        |