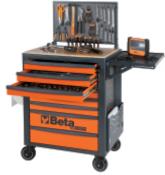

## Main features:

- 8 fully removable drawers (588x367 mm), with ball bearing slides:
- 6 drawers, 70 mm high
- 2 drawers, 140 mm high
- Multi-purpose top with anti-fall edges and eight holes for accommodating screwdrivers
- Four castors Ø 125 mm:
- 2 fixed and 2 steering (one with brake).
- Front centralized safety lock.
- · Static load capacity: 800 kg.
- Built-in bottle holder (can be applied on both sides).
- The following accessories can be added:

wood worktop 2400 RSC24/PL

perforated tool panel 2400 RSC24/PF

folding shelf 2400 RSC24/MP

computer wall bracket 2400 RSC24/SPC

document holder 2400 RSC24//PD (available in anthracite grey or black) paper roll holder 2400 RSC24/PC (available in anthracite grey or black)