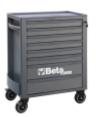

## **RSC24/8**

## Mobile roller cab with 8 drawers

New ABS reinforced worktop, designed to support tool chests RSC22, RSC23, RSC23C and RSC23T.

## ₫ 66 kg

The evolution of the C24S roller cab! Reinforced worktop and a wide range of dedicated accessories! Available in 7 different colour combinations!

| <u>                                      </u> | art.       |                 |
|-----------------------------------------------|------------|-----------------|
| 024004080                                     | RSC24/8-FO | Orange          |
| 024004081                                     | RSC24/8-O  | RAL 2011 - 7016 |
| 024004082                                     | RSC24/8-G  | RAL 9006 - 7016 |
| 024004083                                     | RSC24/8-R  | RAL 3000 - 7016 |
| 024004086                                     | RSC24/8-B  | RAL 5015 - 7016 |
| 024004087                                     | RSC24/8-A  | RAL 7016        |
| 024004089                                     | RSC24/8-N  | RAL 9005        |