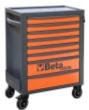

## **RSC24/8**

## Mobile roller cab with 8 drawers

New ABS reinforced worktop, designed to support tool chests RSC22, RSC23, RSC23C and RSC23T.

## Main features:

- 8 fully removable drawers (588x367 mm), with ball bearing slides:
- 6 drawers, 70 mm high
- 2 drawers, 140 mm high
- Multi-purpose top with anti-fall edges and eight holes for accommodating screwdrivers
- Four castors Ø 125 mm:
- 2 fixed and 2 steering (one with brake).
- Front centralized safety lock.
- · Static load capacity: 800 kg.
- Built-in bottle holder (can be applied on both sides).
- The following accessories can be added:

## ₫ 66 kg

The evolution of the C24S roller cab! Reinforced worktop and a wide range of dedicated accessories! Available in 7 different colour combinations!

| <u>                                      </u> | art.       |                 |
|-----------------------------------------------|------------|-----------------|
| 024004080                                     | RSC24/8-FO | Orange          |
| 024004081                                     | RSC24/8-O  | RAL 2011 - 7016 |
| 024004082                                     | RSC24/8-G  | RAL 9006 - 7016 |
| 024004083                                     | RSC24/8-R  | RAL 3000 - 7016 |
| 024004086                                     | RSC24/8-B  | RAL 5015 - 7016 |
| 024004087                                     | RSC24/8-A  | RAL 7016        |
| 024004089                                     | RSC24/8-N  | RAL 9005        |