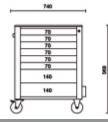

## Main features:

- 8 fully removable drawers (588x367 mm), with ball bearing slides:
- 6 drawers, 70 mm high
- 2 drawers, 140 mm high
- Multi-purpose top with anti-fall edges and eight holes for accommodating screwdrivers
- Four castors Ø 125 mm:
- 2 fixed and 2 steering (one with brake).
- Front centralized safety lock.
- · Static load capacity: 800 kg.
- Built-in bottle holder (can be applied on both sides).
- The following accessories can be added:

- Drawer bases protected by foamed rubber mats.
- Each drawer can accommodate up to 4 EVA foam or ABS thermoformed trays.