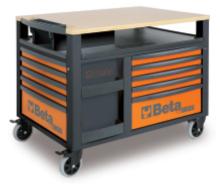

## SuperTank trolley with wood worktop and 10 drawers

Tool trolley with 10 drawers (588x367 mm) with ball bearing slides.

5 side drawers:

- 4 drawers, 70 mm high
- 1 drawer, 210 mm high

5 front drawers:

- 4 drawers, 70 mm high
- 1 drawer, 210 mm high

Features:

• Quick, safe system for opening and closing drawers, with nylon and fibreglass front

- Drawer bases protected by foamed rubber mats
- 4 high-capacity castors, Ø 150 mm: 2 fixed and 2 steering with brakes
- 2 centralized safety locks
- Multi-ply wood worktop with holes for a vice
- (1599F/150 1599GI/150, to be ordered separately)
- 4 bottle holders (2 front and 2 rear)
- 6 side tote trays
- Side compartment with foldaway door with lock
- 135-mm-high storage compartment with plastic-covered base
- Static load capacity: 1,200 kg

## ݨ 130 kg

| NUMBER OF | art.    |                 |
|-----------|---------|-----------------|
| 028003001 | RSC28-0 | RAL 2011 - 7016 |
| 028003003 | RSC28-R | RAL 3000 - 7016 |
| 028003007 | RSC28-A | RAL 7016        |