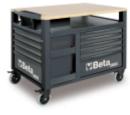

## SuperTank trolley with wood worktop and 10 drawers

Tool trolley with 10 drawers (588x367 mm) with ball bearing slides.

5 side drawers:

- 4 drawers, 70 mm high
- 1 drawer, 210 mm high

5 front drawers:

- 4 drawers, 70 mm high
- 1 drawer, 210 mm high

Features:

• Quick, safe system for opening and closing drawers, with nylon and fibreglass front

- Drawer bases protected by foamed rubber mats
- 4 high-capacity castors, Ø 150 mm: 2 fixed and 2 steering with brakes
- 2 centralized safety locks
- Multi-ply wood worktop with holes for a vice
- (1599F/150 1599GI/150, to be ordered separately)
- 4 bottle holders (2 front and 2 rear)
- 6 side tote trays
- Side compartment with foldaway door with lock
- 135-mm-high storage compartment with plastic-covered base
- Static load capacity: 1,200 kg