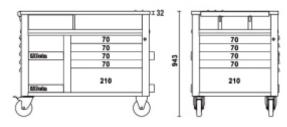

## SuperTank trolley with wood worktop and 10 drawers

Tool trolley with 10 drawers (588x367 mm) with ball bearing slides.

5 side drawers:

- 4 drawers, 70 mm high
- 1 drawer, 210 mm high

5 front drawers:

- 4 drawers, 70 mm high
- 1 drawer, 210 mm high

Features:

• Quick, safe system for opening and closing drawers, with nylon and fibreglass front

- Drawer bases protected by foamed rubber mats
- 4 high-capacity castors, Ø 150 mm: 2 fixed and 2 steering with brakes
- 2 centralized safety locks
- Multi-ply wood worktop with holes for a vice
- (1599F/150 1599GI/150, to be ordered separately)
- 4 bottle holders (2 front and 2 rear)
- 6 side tote trays
- Side compartment with foldaway door with lock
- 135-mm-high storage compartment with plastic-covered base
- Static load capacity: 1,200 kg