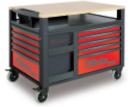

## SuperTank trolley with wood worktop and 10 drawers

Tool trolley with 10 drawers (588x367 mm) with ball bearing slides.

5 side drawers:

- 4 drawers, 70 mm high
- 1 drawer, 210 mm high

5 front drawers:

- 4 drawers, 70 mm high
- 1 drawer, 210 mm high

Features:

• Quick, safe system for opening and closing drawers, with nylon and fibreglass front

- Drawer bases protected by foamed rubber mats
- 4 high-capacity castors, Ø 150 mm: 2 fixed and 2 steering with brakes
- 2 centralized safety locks
- Multi-ply wood worktop with holes for a vice
- (1599F/150 1599GI/150, to be ordered separately)
- 4 bottle holders (2 front and 2 rear)
- 6 side tote trays
- Side compartment with foldaway door with lock
- 135-mm-high storage compartment with plastic-covered base
- Static load capacity: 1,200 kg

## ݨ 130 kg

| NUMBER OF | art.    |                 |
|-----------|---------|-----------------|
| 028003001 | RSC28-0 | RAL 2011 - 7016 |
| 028003003 | RSC28-R | RAL 3000 - 7016 |
| 028003007 | RSC28-A | RAL 7016        |