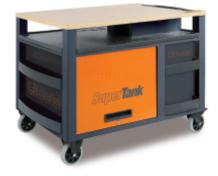

## SuperTank trolley with wood worktop and 10 drawers

Tool trolley with 10 drawers (588x367 mm) with ball bearing slides.

5 side drawers:

- 4 drawers, 70 mm high
- 1 drawer, 210 mm high

5 front drawers:

- 4 drawers, 70 mm high
- 1 drawer, 210 mm high

Features:

• Quick, safe system for opening and closing drawers, with nylon and fibreglass front

- Drawer bases protected by foamed rubber mats
- 4 high-capacity castors, Ø 150 mm: 2 fixed and 2 steering with brakes
- 2 centralized safety locks
- Multi-ply wood worktop with holes for a vice
- (1599F/150 1599GI/150, to be ordered separately)
- 4 bottle holders (2 front and 2 rear)
- 6 side tote trays
- Side compartment with foldaway door with lock
- 135-mm-high storage compartment with plastic-covered base
- Static load capacity: 1,200 kg