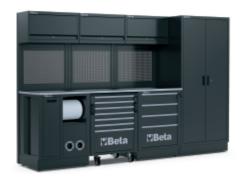

## Workshop equipment combination RSC50

Combination comprising:

- 1 2.240-mm-long worktop (RSC50 PG/3-2,2MT)
- 1 fixed service module (RSC50 MS-2AVV) with compressed air hose reel item
- 1900S 8x10 and cable reel item 1844 15-H05/SCK (included)
- 1 mobile roller cab with 7 drawers (RSC50 C7)
- 1 fixed module with 4 drawers (RSC50 M4)
- 3 wall-mounted cabinets (RSC50 PM)
- 3 upper perforated tool panels (RSC50 PFS)
- 3 lower perforated tool panels (RSC50 PFI)
  3 pairs of right/left uprights (RSC50 P/2MDX-SX)
- 1 two-door tool cabinet (RSC50 A2)