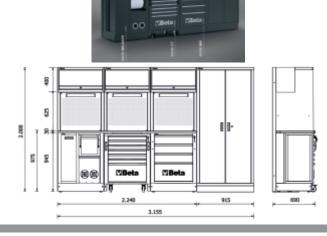

## Workshop equipment combination RSC50

Combination comprising:

- 1 2.240-mm-long worktop (RSC50 PG/3-2,2MT)
- 1 fixed service module (RSC50 MS-2AVV) with compressed air hose reel item
- 1900S 8x10 and cable reel item 1844 15-H05/SCK (included)
- 1 mobile roller cab with 7 drawers (RSC50 C7)
- 1 fixed module with 4 drawers (RSC50 M4)
- 3 wall-mounted cabinets (RSC50 PM)
- 3 upper perforated tool panels (RSC50 PFS)
- 3 lower perforated tool panels (RSC50 PFI)
  3 pairs of right/left uprights (RSC50 P/2MDX-SX)
- 1 two-door tool cabinet (RSC50 A2)