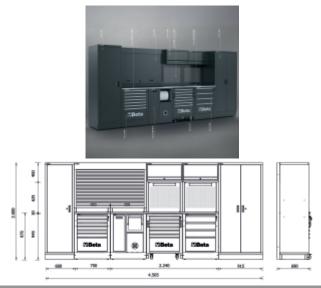

## Comprehensive workshop equipment combination RSC50

## Comprehensive combination comprising:

- 1 single-door tool cabinet (RSC50 A1)
- 1 750-mm-long worktop (RSC50 PG/1-0,7MT)
- 1 2.240-mm-long worktop (RSC50 PG/3-2,2MT)
- 1 mobile roller cab with 7 drawers (RSC50 C7)
- 1 fixed module with 4 drawers (RSC50 M4)
- 1 fixed module with 7 drawers (RSC50 M7)
- 1 fixed service module (RSC50 MS-AVV) with compressed air hose reel item 1900S 8x10 (included)
- 1 tool wall system with aluminium shutter and framework (RSC50 PS)
- 2 wall-mounted cabinets (RSC50 PM)
- 2 upper perforated tool panels (RSC50 PFS)
- 2 lower perforated tool panels (RSC50 PFI)
- 2 pairs of right/left uprights (RSC50 P/2MDX-SX)
- 1 two-door tool cabinet (RSC50 A2)