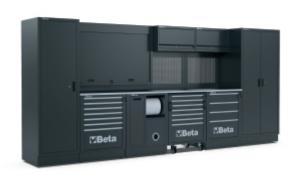

## Comprehensive workshop equipment combination RSC50

## Comprehensive combination comprising:

- 1 single-door tool cabinet (RSC50 A1)
- 1 750-mm-long worktop (RSC50 PG/1-0,7MT)
- 1 2.240-mm-long worktop (RSC50 PG/3-2,2MT)
- 1 mobile roller cab with 7 drawers (RSC50 C7)
- 1 fixed module with 4 drawers (RSC50 M4)
- 1 fixed module with 7 drawers (RSC50 M7)
- 1 fixed service module (RSC50 MS-AVV) with compressed air hose reel item 1900S 8x10 (included)
- 1 tool wall system with aluminium shutter and framework (RSC50 PS)
- 2 wall-mounted cabinets (RSC50 PM)
- 2 upper perforated tool panels (RSC50 PFS)
- 2 lower perforated tool panels (RSC50 PFI)
- 2 pairs of right/left uprights (RSC50 P/2MDX-SX)
- 1 two-door tool cabinet (RSC50 A2)