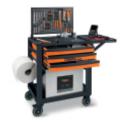

### ₫ 38 kg

Following accessories can be added:

- · Wood worktop 2400 RSC24/PL
- Perforated tool panel 2400 RSC24/PF
- PC support 2400 RSC24/SPC
- Folding shelf 2400 RSC24/MP
- Paper roll holder 2400 RSC24/PC-A
- Side tool tray 2400 RSC24AXLP/VL