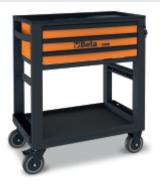

## RSC51

# Service tool trolley with 3 drawers

#### Main features:

- ABS reinforced worktop, solid and sturdy
- Multipurpose top with anti-fall edges and 8 holes for accommodating screwdrivers
- 3 drawers (588x367 mm) with ball bearing slides, 70 mm high
- Drawer bases protected by foamed rubber mats
- Each drawer can accommodate up to 4 EVA foam or ABS thermoformed trays
- Front centralized safety lock
- · Convenient side screwdriver holder included
- · Two built-in side spray can holders
- · Large lower shelf protected by an anti-oil and anti-petrol rubber mat
- 4 castors, Ø 125 mm: 2 fixed castors and 2 swivel castors (one with brake)
- Static load capacity: 400 kg
- · Capacity of each drawer: 15 kg, evenly distributed

### ₫ 38 kg

Following accessories can be added:

- · Wood worktop 2400 RSC24/PL
- Perforated tool panel 2400 RSC24/PF
- PC support 2400 RSC24/SPC
- Folding shelf 2400 RSC24/MP
- Paper roll holder 2400 RSC24/PC-A
- Side tool tray 2400 RSC24AXLP/VL

# Completely changed and customizable with accessories! A must-have for your garage!

| [III]     | art.     |                 |
|-----------|----------|-----------------|
| 051000300 | RSC51-FO | RAL 2011 - 7016 |
| 051000303 | RSC51-R  | RAL 3000 - 7016 |
| 051000307 | RSC51-A  | RAL 7016        |