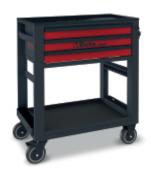

## RSC51

# Service tool trolley with 3 drawers

#### Main features:

- ABS reinforced worktop, solid and sturdy
- Multipurpose top with anti-fall edges and 8 holes for accommodating screwdrivers
- 3 drawers (588x367 mm) with ball bearing slides, 70 mm high
- Drawer bases protected by foamed rubber mats
- Each drawer can accommodate up to 4 EVA foam or ABS thermoformed trays
- Front centralized safety lock
- · Convenient side screwdriver holder included
- · Two built-in side spray can holders
- · Large lower shelf protected by an anti-oil and anti-petrol rubber mat
- 4 castors, Ø 125 mm: 2 fixed castors and 2 swivel castors (one with brake)
- Static load capacity: 400 kg
- · Capacity of each drawer: 15 kg, evenly distributed

### ₫ 38 kg

Following accessories can be added:

- · Wood worktop 2400 RSC24/PL
- Perforated tool panel 2400 RSC24/PF
- PC support 2400 RSC24/SPC
- Folding shelf 2400 RSC24/MP
- Paper roll holder 2400 RSC24/PC-A
- Side tool tray 2400 RSC24AXLP/VL

# Completely changed and customizable with accessories! A must-have for your garage!

| [III]     | art.     |                 |
|-----------|----------|-----------------|
| 051000300 | RSC51-FO | RAL 2011 - 7016 |
| 051000303 | RSC51-R  | RAL 3000 - 7016 |
| 051000307 | RSC51-A  | RAL 7016        |