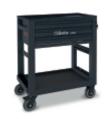

## RSC51

# Service tool trolley with 3 drawers

#### Main features:

- ABS reinforced worktop, solid and sturdy
- Multipurpose top with anti-fall edges and 8 holes for accommodating screwdrivers
- 3 drawers (588x367 mm) with ball bearing slides, 70 mm high
- Drawer bases protected by foamed rubber mats
- Each drawer can accommodate up to 4 EVA foam or ABS thermoformed trays
- Front centralized safety lock
- · Convenient side screwdriver holder included
- · Two built-in side spray can holders
- · Large lower shelf protected by an anti-oil and anti-petrol rubber mat
- 4 castors, Ø 125 mm: 2 fixed castors and 2 swivel castors (one with brake)
- Static load capacity: 400 kg
- · Capacity of each drawer: 15 kg, evenly distributed

### ₫ 38 kg

Following accessories can be added:

- · Wood worktop 2400 RSC24/PL
- Perforated tool panel 2400 RSC24/PF
- PC support 2400 RSC24/SPC
- Folding shelf 2400 RSC24/MP
- Paper roll holder 2400 RSC24/PC-A
- Side tool tray 2400 RSC24AXLP/VL

# Completely changed and customizable with accessories! A must-have for your garage!

| [III]     | art.     |                 |
|-----------|----------|-----------------|
| 051000300 | RSC51-FO | RAL 2011 - 7016 |
| 051000303 | RSC51-R  | RAL 3000 - 7016 |
| 051000307 | RSC51-A  | RAL 7016        |