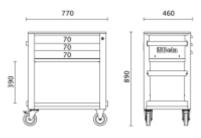

#### Main features:

- ABS reinforced worktop, solid and sturdy
- Multipurpose top with anti-fall edges and 8 holes for accommodating screwdrivers
- 3 drawers (588x367 mm) with ball bearing slides, 70 mm high
- Drawer bases protected by foamed rubber mats
- Each drawer can accommodate up to 4 EVA foam or ABS thermoformed trays
- Front centralized safety lock
- · Convenient side screwdriver holder included
- · Two built-in side spray can holders
- · Large lower shelf protected by an anti-oil and anti-petrol rubber mat
- 4 castors, Ø 125 mm: 2 fixed castors and 2 swivel castors (one with brake)
- Static load capacity: 400 kg
- · Capacity of each drawer: 15 kg, evenly distributed